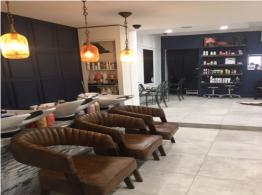

### **Prime Darling Street Retail**

Substantial ground floor retail space of approximately 120sqm located in the popular Rozelle shopping strip on Darling Street.

Property features include:

- Retail fashion boutique with hair dressing salon. Would also suit a number of other retail uses. Ready to walk in and operate including data base with computer and software.
- 2 x beauty rooms, office, kitchen & amenities.
- Exceptional exposure to Darling Street with high foot traffic.
- Large double shop front window display.
- Possibility to lease just the salon area only for \$800 per week + GST.