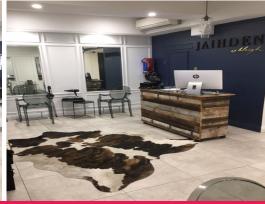

### **Prime Darling Street Retail**

Substantial ground floor retail space of approximately 120sqm located in the popular Rozelle shopping strip on Darling Street.

Property features include:

- Retail fashion boutique with hair dressing salon. Would also suit a number of other retail uses. Ready to walk in and operate including data base with computer and software.
- 2 x beauty rooms, office, kitchen & amenities.
- Exceptional exposure to Darling Street with high foot traffic.
- Large double shop front window display.
- Possibility to lease just the salon area only for \$800 per week + GST.