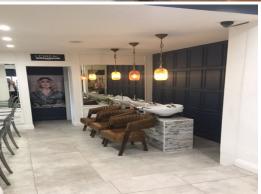

### **Prime Darling Street Retail**

Substantial ground floor retail space of approximately 120sqm located in the popular Rozelle shopping strip on Darling Street.

Property features include:

- Retail fashion boutique with hair dressing salon. Would also suit a number of other retail uses. Ready to walk in and operate including data base with computer and software.
- 2 x beauty rooms, office, kitchen & amenities.
- Exceptional exposure to Darling Street with high foot traffic.
- Large double shop front window display.
- Possibility to lease just the salon area only for \$800 per week + GST.