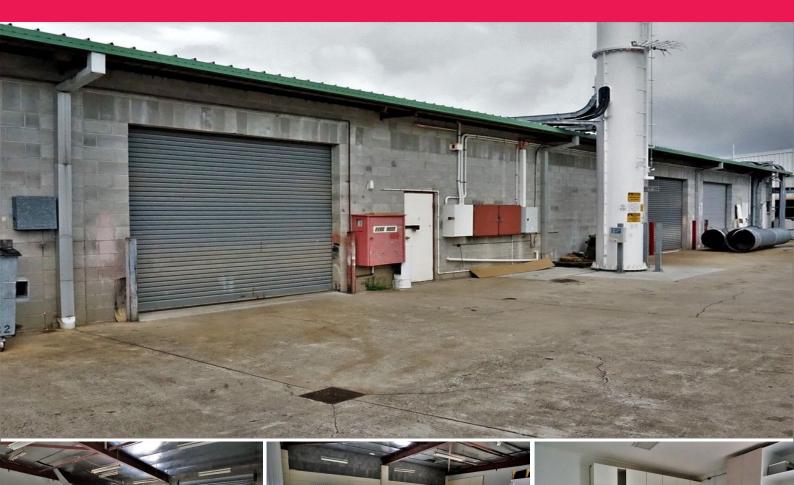

## 100m2\* WYNNUM WORKSHOP / STORAGE SHED

- 90m2\* light industry zoned, low height workshop with single roller door & personnel door access
- 10m2\* office / well appointed kitchen area
- Secure gated site within 150m of the Wynnum Train Station
- Suit storage or business user
- Available immediately call to arrange an inspection today!
- Lease price: \$10,365pa + GST (Gross = includes outgoings) (\*approx)