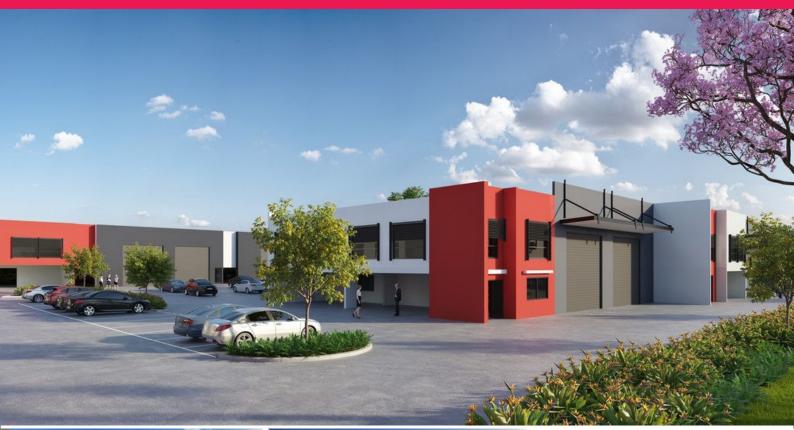

## 121m2\* Warehouse With Rear Mezzanine

With the ground works already started, it won't be long before you can occupy your brand new warehouse.

- \* 96m2\* warehouse area
- \* 25m2\* mezzanine
- \* 2 allocated car parks
- \* Three phase power
- \* Amenties/electric roller door/high bay lighting
- \* Concrete driveway and car parking area
- \* Truck & container parking bays
- \* Fully landscaped with security fencing, cameras and lighting
- \*approx