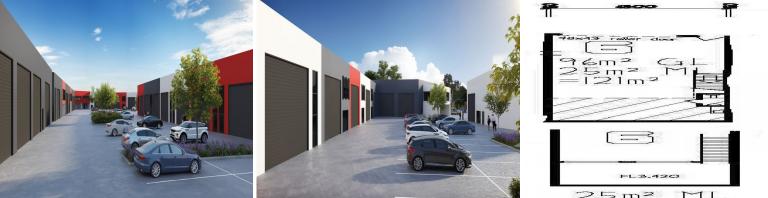

## 121m2\* Warehouse With Rear Mezzanine

With the ground works already started, it won't be long before you can occupy your brand new warehouse.

- \* 96m2\* warehouse area
- \* 25m2\* mezzanine
- \* 2 allocated car parks
- \* Three phase power
- \* Amenties/electric roller door/high bay lighting
- \* Concrete driveway and car parking area
- \* Truck & container parking bays
- \* Fully landscaped with security fencing, cameras and lighting
- \*approx