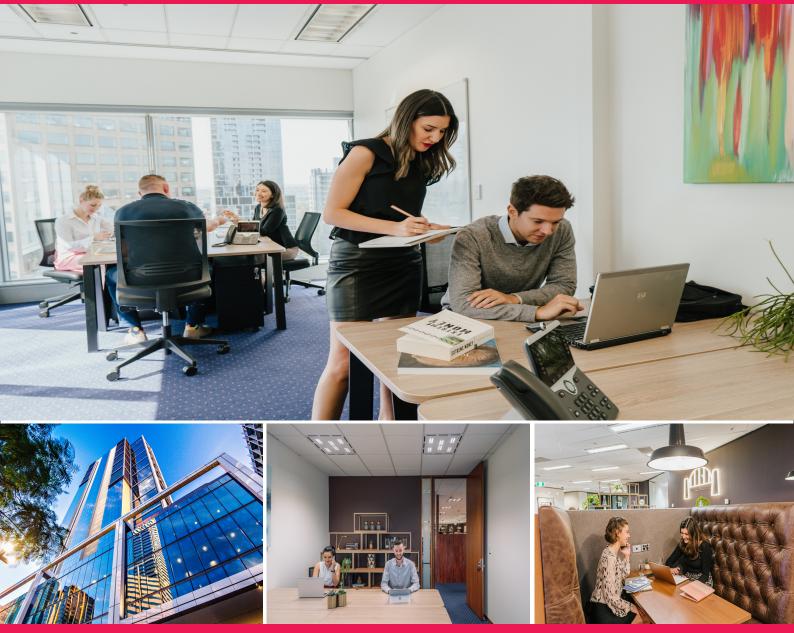

## Flexspace for 1 to 10+ people | Tailored to your business requirements

WHAT'S THE OFFICE LIKE? ? Furnished, private offices for 1 to 10+ people with or without views overlooking Perth and beyond ? Flexibility to keep furnished or opt to customise the space to suit your brand identity

? Located on level 11, Brookfield Place, Perth

WHAT'S THE SIZE & SPACE LIKE? ? The corridors are 80-100% wider than the industry average.

WHAT'S THE BUILDING LIK

PROPERTY %

Serviced Offices FOR LEASE From \$1,000 per month