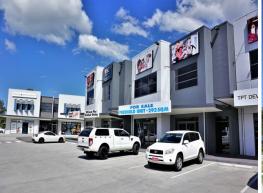

## PRICE REDUCTION! 292m2\* TINGALPA OFFICE/ SHOWROOM

Located in the Tingalpa Central development just 1.1km\* from the Gateway Motorway and directly facing Wynnum Road, this near new strata titled building offers great signage exposure to high volumes of passing traffic.

- 180sqm\* a/c ground floor with disabled bathroom, rear access door, four glass entry doors, high atrium style entrance
- 112sqm\* mezzanine level featuring ducted air-conditioning, kitchenette, sliding windows, great natural light
- Seven exclusive use car spaces plus ample visitor bays, Drive thru Coffee Club on site
- Very close to the Gateway Motorway, easy commute to the Brisbane Airport and CBD