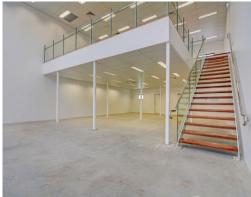

- 180sqm\* a/c ground floor with disabled bathroom, rear access door, four glass entry doors, high atrium style entrance
- 112sqm\* mezzanine level featuring ducted air-conditioning, kitchenette, sliding windows, great natural light
- Seven exclusive use car spaces plus ample visitor bays, Drive thru Coffee Club on site
- Very close to the Gateway Motorway, easy commute to the Brisbane Airport and CBD