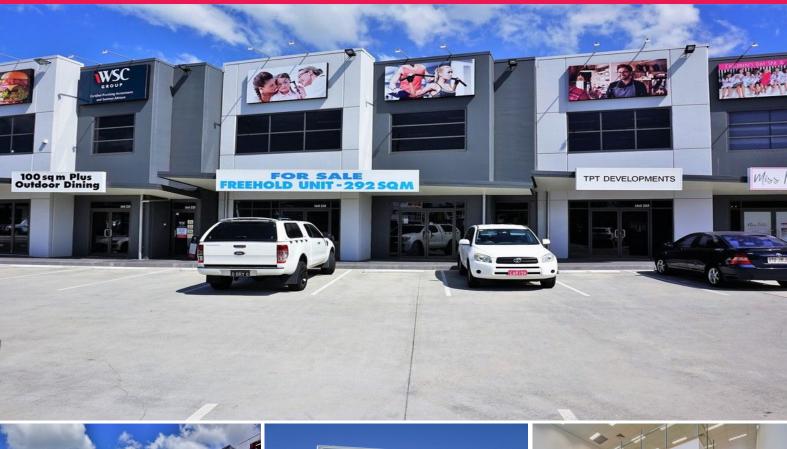

## PRICE REDUCTION! 292m2\* TINGALPA OFFICE/ SHOWROOM

Located in the Tingalpa Central development just 1.1km\* from the Gateway Motorway and directly facing Wynnum Road, this near new strata titled building offers great signage exposure to high volumes of passing traffic.

- 180sqm\* a/c ground floor with disabled bathroom, rear access door, four glass entry doors, high atrium style entrance
- 112sqm\* mezzanine level featuring ducted air-conditioning, kitchenette, sliding windows, great natural light
- Seven exclusive use car spaces plus ample visitor bays, Drive thru Coffee Club on site
- Very close to the Gateway Motorway, easy commute to the Brisbane Airport and CBD