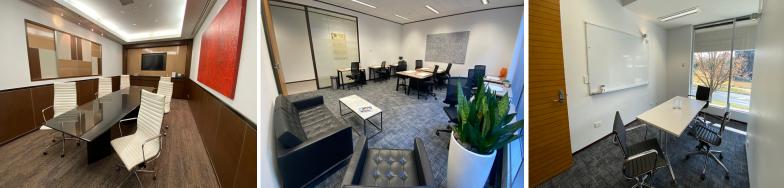

# Flexspace for 1 to 10+ people | Tailored to your business requirements

WHAT'S THE OFFICE LIKE? ? Furnished, private offices for 1 to 10+ people with or without views overlooking Canberra and beyond ? Flexibility to keep furnished or opt to customise the space to suit your

#### WHAT'S THE SIZE & SPACE LIKE?

? In addition to your office, you have access to over 250 square metres of collaborative space and breakout areas.

WHAT'S THE BUILDING LIK

Serviced Offices FOR LEASE From \$1,000 per month