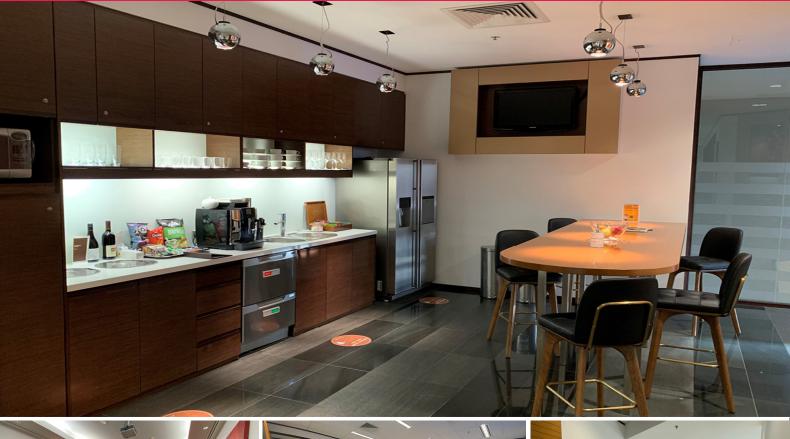

# Flexspace for 1 to 10+ people | Tailored to your business requirements

WHAT'S THE OFFICE LIKE? ? Furnished, private offices for 1 to 10+ people with or without views overlooking Canberra and beyond ? Flexibility to keep furnished or opt to customise the space to suit your

#### WHAT'S THE SIZE & SPACE LIKE?

? In addition to your office, you have access to over 250 square metres of collaborative space and breakout areas.

WHAT'S THE BUILDING LIK

Serviced Offices FOR LEASE From \$1,000 per month