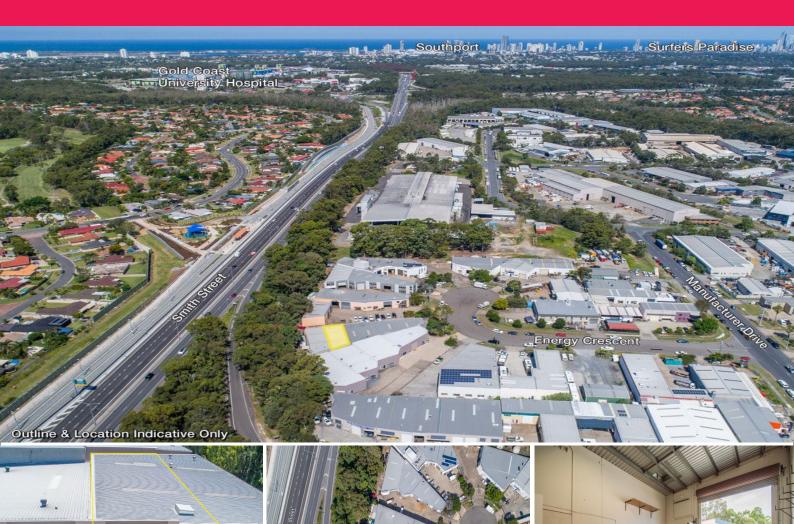

## **Minimising Assets?** Genuine Sale

- \* 170m2\*
- \* Clear span warehouse
- \* Small office
- \* 3 phase power and high internal clearance
- \* Zoned low impact industry
- \* Small complex of only 4 units
- \* Plenty of onsite parking
- \* Central location in the heart of Molendinar
- \* Easy access to Smith Street and the M1 Motorway
- \* Healthy body corporate sinking fund
- \* All Offers Will Be Submitted

The Gold Coast Turf Club, Bundall

Get The Ray White \_Know How by contacting exclusiv

Industrial

FOR SALE

170sqm