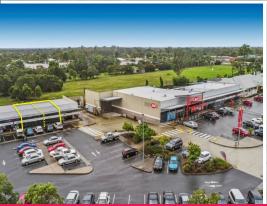

## Liquidator Sale - Office/Retail within The Hub

Ray White Commercial North Coast Central has been appointed by Primespace Property Investment Limited (In Liquidation) ACN 107 345 317 to market for sale, 17/115-117 Buckley Road, Burpengary QLD 4505.

The Subject Property incorporate 106m2 of Retail/Office space located in the fourth fastest growing shire in the country\*.

Key features include:

- Lettable area of 106m2
- Located within "the Hub" Medical and Convenience Centre anchored by IGA
- Flexible tenancy layout
- Visibility from Uhlmann Road
- Opportunity to purcha