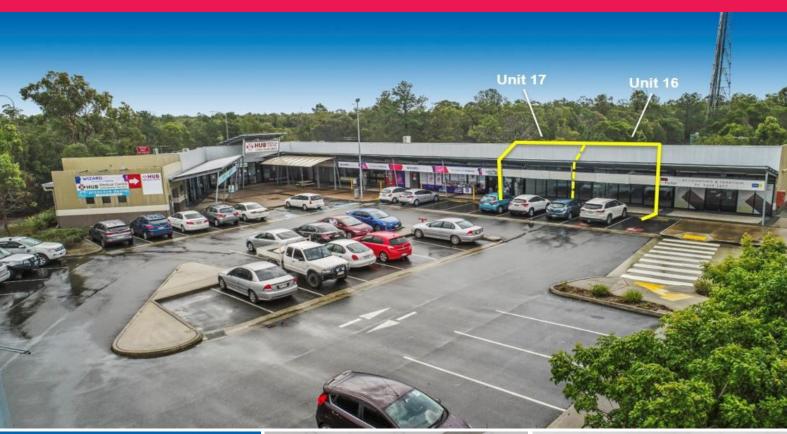

## Liquidator Sale - Office/Retail within The Hub

Ray White Commercial North Coast Central has been appointed by Primespace Property Investment Limited (In Liquidation) ACN 107 345 317 to market for sale, 17/115-117 Buckley Road, Burpengary QLD 4505.

The Subject Property incorporate 106m2 of Retail/Office space located in the fourth fastest growing shire in the country\*.

Key features include:

- Lettable area of 106m2
- Located within "the Hub" Medical and Convenience Centre anchored by IGA
- Flexible tenancy layout
- Visibility from Uhlmann Road
- Opportunity to purcha