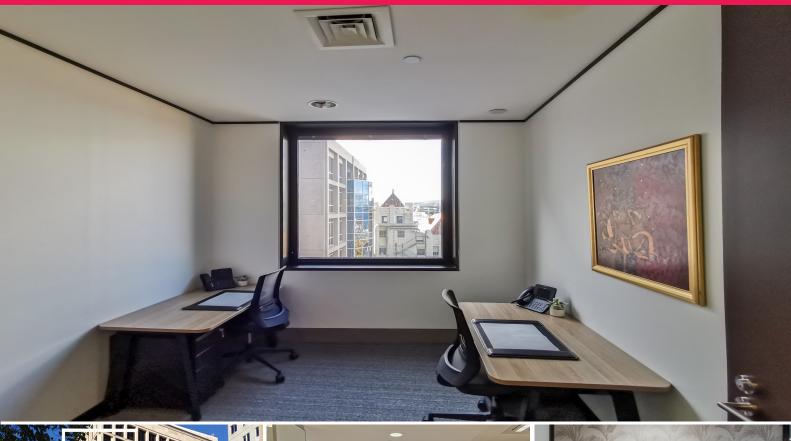

## Flexspace for 1 to 10+ people | Tailored to your business requirements

WHAT'S THE OFFICE LIKE? ? Furnished, private offices for 1 to 10+ people with or without views overlooking Hobart and beyond ? Flexibility to keep furnished or opt to customise the space to suit your brand identity

? Located on level 6 of the Reserve Bank Building, Hobart

WHAT'S THE SIZE & SPACE LIKE? ? The corridors are 80-100% wider than the industry average.

20

WHAT'S THE BUILDING LIK

Serviced Offices FOR LEASE From \$1,000 per month