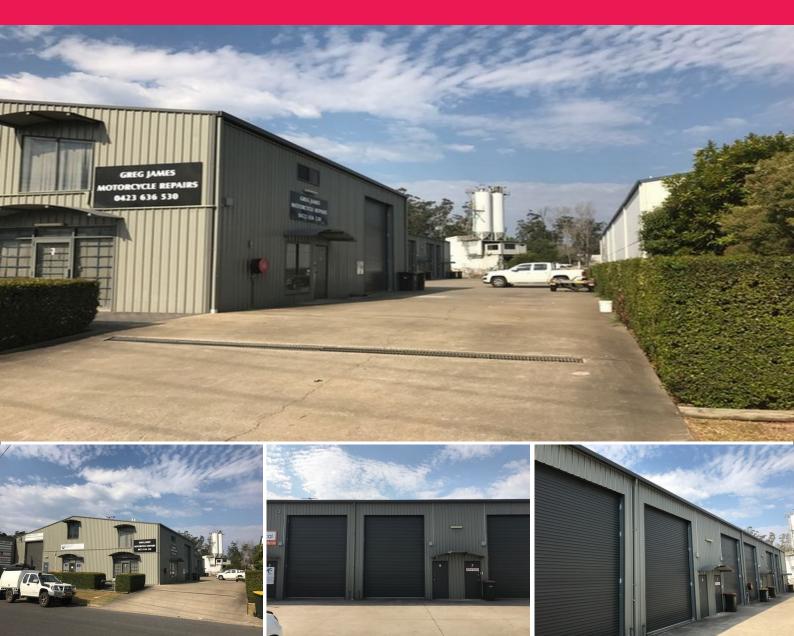

## **AFFORDABLE MODERN UNIT - 94m2 approx.**

Unit 6 comprises a modern high clearance industrial unit which accommodates an approximate gross leasable area of 94m2.

It is located within a popular industrial complex consisting of 10 units known as The Bays.

The premises has been used solely for storing a caravan and a car and is in excellent presentation.

Construction comprises colorbond and concrete tilt walls.

The unit would suit a tenant seeking affordable workshop or storage space within a very convenient location.

Features of unit 6 are as follows:

- \* Prime location
- \* Popular complex
- \* Suitable for mezzanin

Industrial FOR LEASE \$10,900pa + GST 94sqm

**Deb Grimley** 0434 301 550 dgrimley@ljhcoffs.com