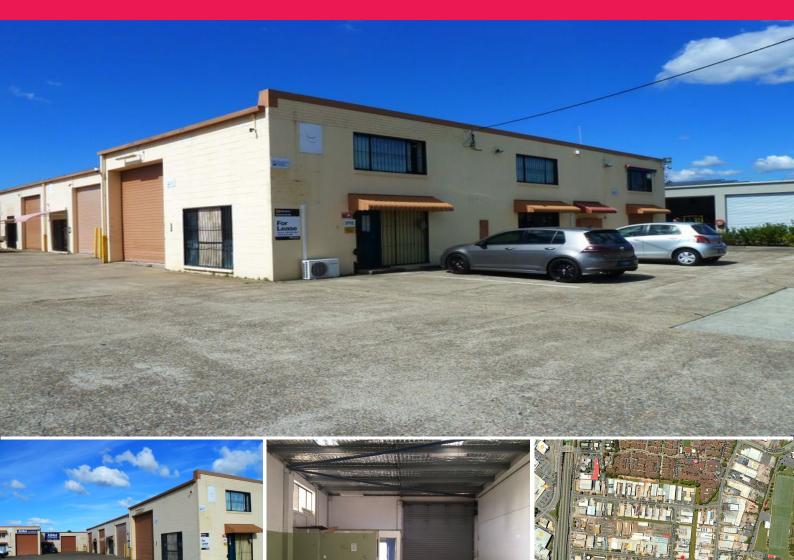

## Shed 1/18 O'shea Drive, Nerang QLD 4211

## Nerang - Workshop/Warehouse Opportunity

18 O'Shea Drive - Heart of the Nerang East Industrial Area

Unit 1 now available for Long Term Lease 186m2 plus Office plus Mezzanine of 47m2\* High Clearance Roll-a-Door + Separate Office Access \$2,500.00 per calendar month + GST Gross Rental - Includes Landlords Outgoings & Patrol Security. Good Signage opportunity 2 + 2 Years or 3 + 3 Years available Plenty of On-site Parking & Ample Turning Space

Contact Exclusive Agent: Derek J Wallbridge dwallbridge@ljhooker.co Retail FOR LEASE \$2,500G/pm Exc GST 168sqm

Derek Wallbridge 0418 845 188 dwallbridge@ljhc.com.au