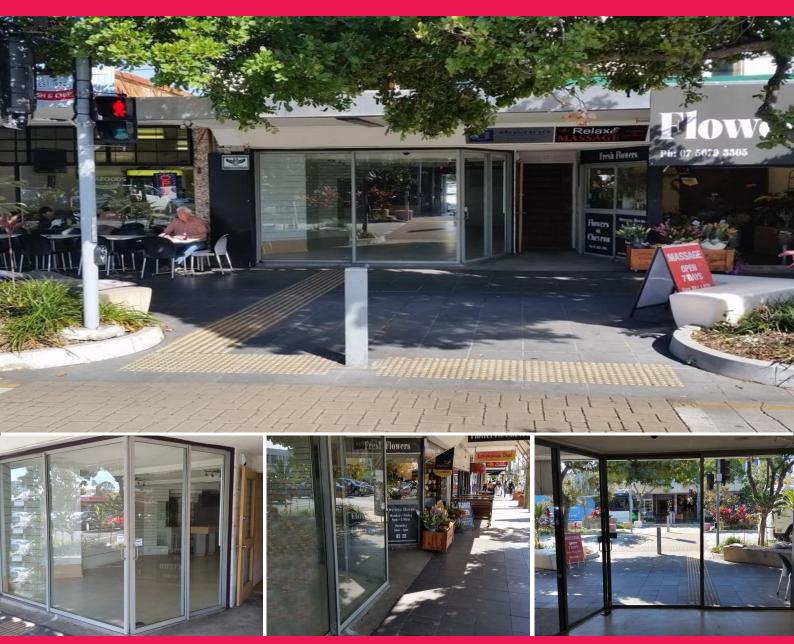

1/52 Thomas Drive, Chevron Island QLD 4217

## High exposure street front retail store on Chevron Island

- -Directly in front of the main pedestrian crossing, for all foot traffic to see.
- -Extremely busy and active location with established popular traders either side
- -67.5m2 open plan layout previously a fashion outlet
- -Fixtures, reception desk and change room remain.
- -Lots of car parking on street and Council parking lot behind.
- -Great signage possible on building facia and glass surrounds
- -Large opening double front doors to welcome your customers.
- -Landlord is open to all offers and motivated to assist you

Retail

FOR LEASE

Contact Agent

67.5sqm