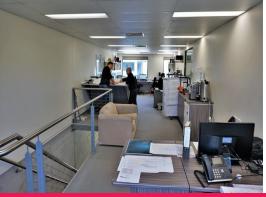

## 182m2\* AFFORDABLE HEMMANT OFFICE / WAREHOUSE

- 182sqm\* office / warehouse located in The AVNU on the corner of Lytton Rd & Aquarium Ave
- $57 \text{sqm}^*$  ducted air-conditioned & carpeted office with fibre optic internet connection
- 125sqm\* warehouse with bathroom & kitchenette, security grills on front door  $\,$
- Single electric container height roller door, 3 phase power
- 2 exclusive use car spaces plus ample visitor parking
- Local Carvery in the complex
- Available April 2018 call to arrange an inspection today
- Lease Price: \$28,500pa + Outgoings + GST (\*approx)