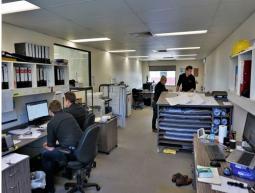

## 182m2\* AFFORDABLE HEMMANT OFFICE / WAREHOUSE

- 182sqm\* office / warehouse located in The AVNU on the corner of Lytton Rd & Aquarium Ave
- $57 \text{sqm}^*$  ducted air-conditioned & carpeted office with fibre optic internet connection
- 125sqm\* warehouse with bathroom & kitchenette, security grills on front door  $\,$
- Single electric container height roller door, 3 phase power
- 2 exclusive use car spaces plus ample visitor parking
- Local Carvery in the complex
- Available April 2018 call to arrange an inspection today
- Lease Price: \$28,500pa + Outgoings + GST (\*approx)