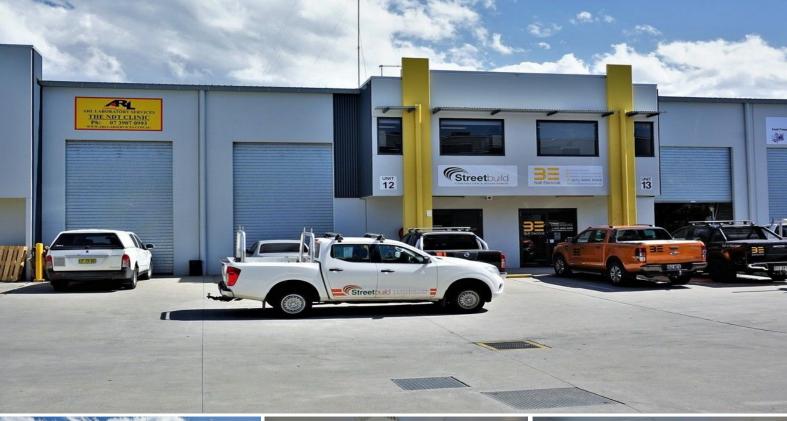

## 182m2\* AFFORDABLE HEMMANT OFFICE / WAREHOUSE

- 182sqm\* office / warehouse located in The AVNU on the corner of Lytton Rd & Aquarium Ave
- $57 \text{sqm}^*$  ducted air-conditioned & carpeted office with fibre optic internet connection
- 125sqm\* warehouse with bathroom & kitchenette, security grills on front door  $\,$
- Single electric container height roller door, 3 phase power
- 2 exclusive use car spaces plus ample visitor parking
- Local Carvery in the complex
- Available April 2018 call to arrange an inspection today
- Lease Price: \$28,500pa + Outgoings + GST (\*approx)