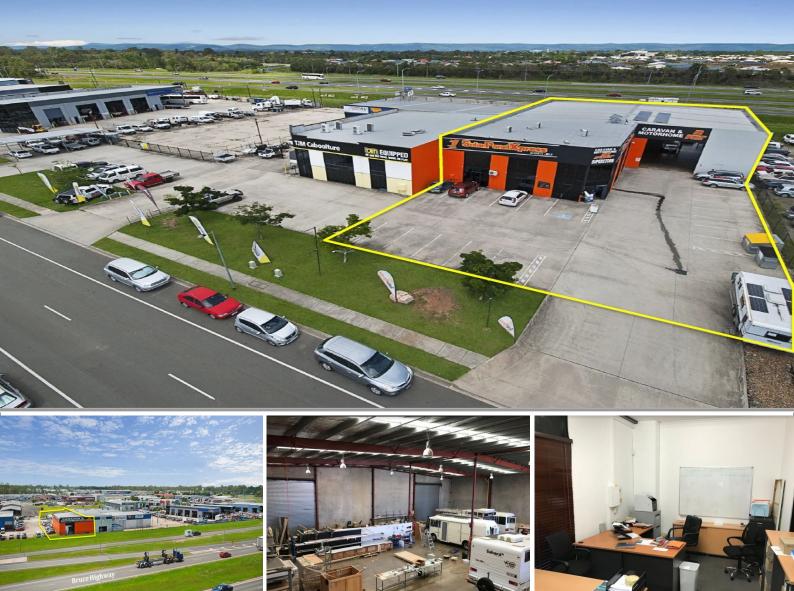

## Warehouse/Showroom with Bruce Highway Exposure

Ray White Commercial North Coast Central is pleased to offer 55-57 Lear Jet Drive Caboolture for lease.

Located on Busy Lear Jet Drive in the Corporate Park Estate, Take Advantage of this Opportunity Which Presents High Exposure to the Bruce Highway.

-1150m2 Under Roof Compromising of:

- \* 850m2 Clearspan Warehouse
- \* 300m2 Airconditioned Showroom
- Stand Alone Facility with Rear Storage & Front Display Yard
- High Power Supply
- Front & Rear Roller Door Access
- Container Drop Down Area
- Male & Female Ameniti

Industrial FOR LEASE

1150sqm