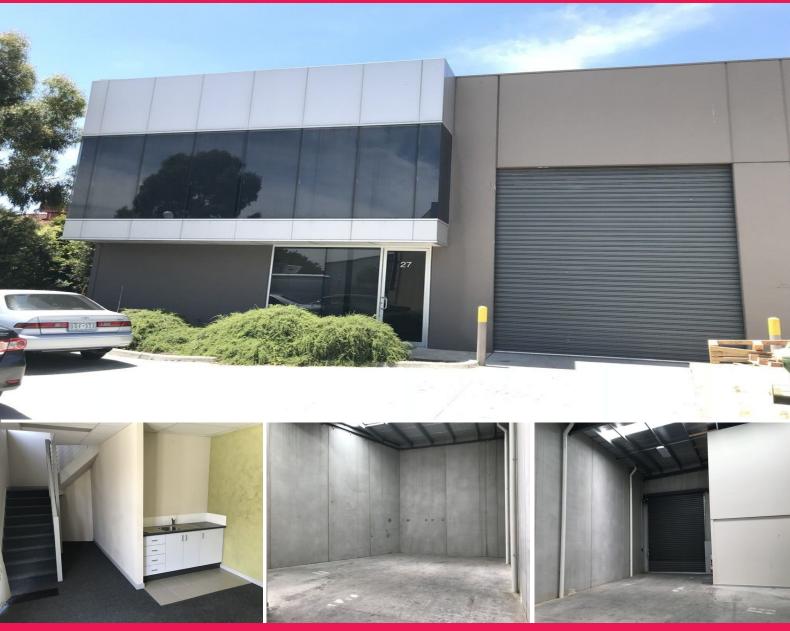

## **Quality Warehouse/Office**

As new high image office/warehouse on Princess Highway, close to Springvale Road.

- Total building area 194m2 approx.
- Includes 41m2 approx. of two (2) storey A/C office and reception
- High clearance with motorized roller door
- 10 phone PABX and data cabling included
- Abundance of natural light
- 2 allocated parking spots, plus 8 extra visitors parking