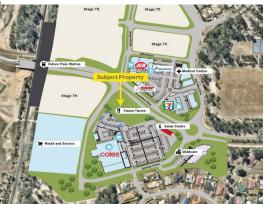

## **Future Tavern Site in Growth Location**

- Adjacent to future Coles anchored Shopping Centre
- 3,975sqm\* cleared, level and serviced site
- Designated large format tavern site in an estate where over  $12,000^*$  homes to be built
- Positioned at the entrance to a town centre designated to have 120ha\* of commercial, retail, & industrial use
- Estimated retail catchment of 20,000\* by 2021 and 40,000\* by 2031
- Projected Traffic Flows to reach 30,000\* vehicles per day
- $50 \text{km}^*$  south of Brisbane CBD,  $33 \text{km}^*$  to Logan City,  $26 \text{km}^*$  to Springfield