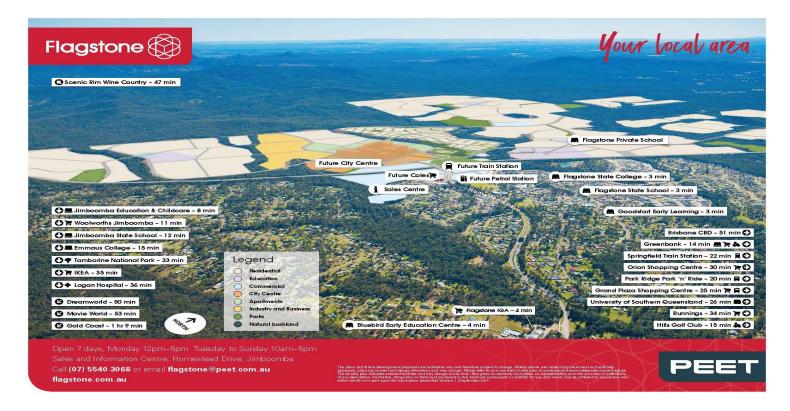

## **Future Tavern Site in Growth Location**

- Adjacent to future Coles anchored Shopping Centre
- 3,975sqm\* cleared, level and serviced site
- Designated large format tavern site in an estate where over  $12,000^*$  homes to be built
- Positioned at the entrance to a town centre designated to have 120ha\* of commercial, retail, & industrial use
- Estimated retail catchment of 20,000\* by 2021 and 40,000\* by 2031
- Projected Traffic Flows to reach 30,000\* vehicles per day
- $50 \text{km}^*$  south of Brisbane CBD,  $33 \text{km}^*$  to Logan City,  $26 \text{km}^*$  to Springfield