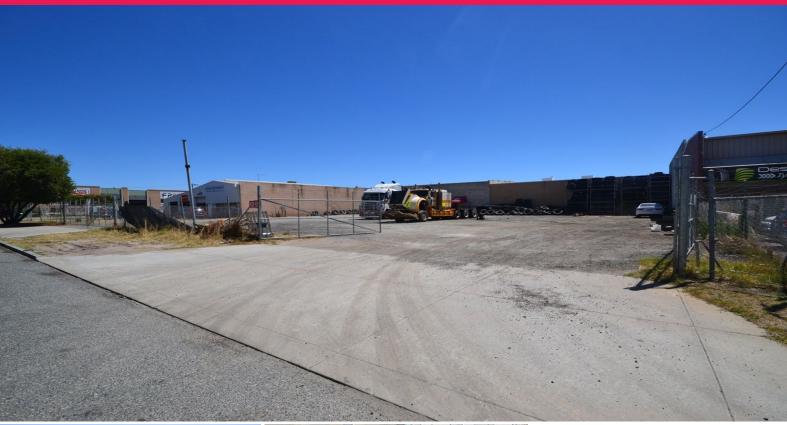

# **Competitively Priced Hardstand in the Heart of Welshpool**

This property is well located just 950m\* to Orrong Road, 1.8km to Leach Highway, 3.1km to Tonkin Highway, 4.3km to Roe Highway and approximately 6kms to Perth Airport via direct access from Kewdale Road through Horrie Miller Drive.

### Key features include:

- Fully fenced & secure 1,548sqm site
- Electricity onsite
- Water onsite
- Great location
- Available now