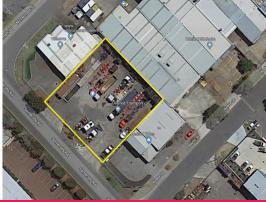

# **Competitively Priced Hardstand in the Heart of Welshpool**

This property is well located just 950m\* to Orrong Road, 1.8km to Leach Highway, 3.1km to Tonkin Highway, 4.3km to Roe Highway and approximately 6kms to Perth Airport via direct access from Kewdale Road through Horrie Miller Drive.

### Key features include:

- Fully fenced & secure 1,548sqm site
- Electricity onsite
- Water onsite
- Great location
- Available now