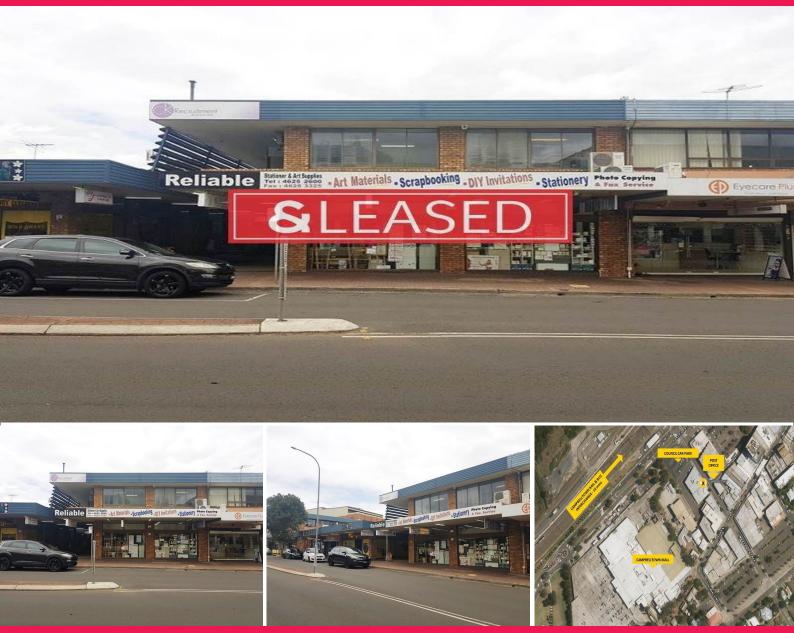

## Shop 11/25-29 Dumaresq Street, Campbelltown NSW

## **Street Front Leasing Opportunity**

Ideally located directly opposite Campbelltown Post Office, the subject property is located near the intersection of Queen and Dumaresq Streets. Within walking distance to Campbelltown Mall and all essential services including Bus & Rail.

- ? 148m? Street front leasing opportunity
- ? Ample pedestrian traffic
- ? Open plan layout
- ? Glass frontage to Dumaresq Street
- ? Suitable for both retail & professional uses
- ? Ducted air-conditioning
- ? Internal kitchenette