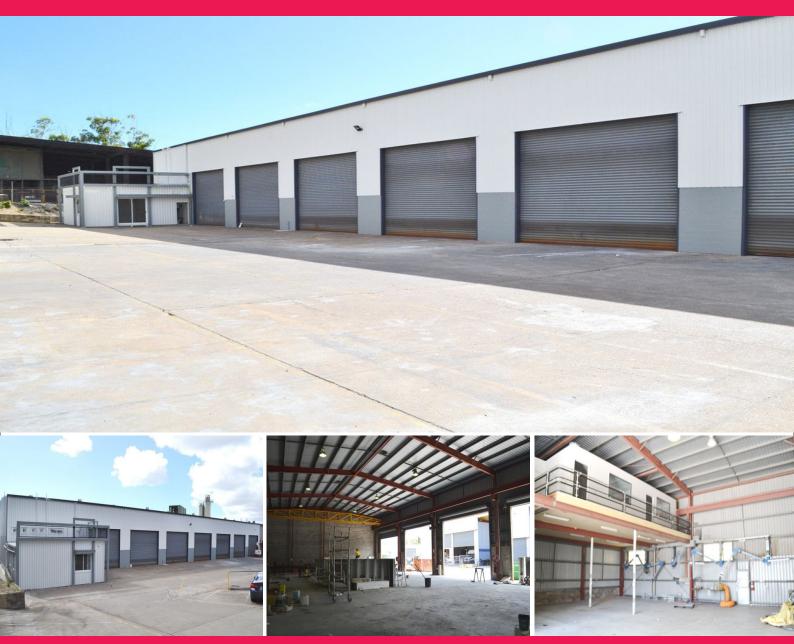

## **Available February 2018**

- \* 1,510m2\* industrial warehouse with office
- \* New reception building, upstairs facilities with 3 offices
- \* Two x 6.0T\* Truss framed cranes (motors pending tenant requirement)
- \* 7 high clearance roller doors
- \* Ample onsite parking
- \* Fantastic location 100m\* from Brisbane Road
- \* Incentives on offer, motivated landlord!