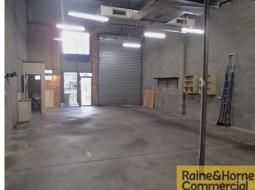

## Perfect Starter Unit? Occupy or Invest - No GST to Pay!

- \* Highly functional tenancy in complex of only 8 units
- \* 155sqm of solid brick & besser block construction with insulated ceiling
- \* Accessed via a single 3.5m wide roller door with up to 6.2m internal warehouse height
- \* Additional 45sqm of storage mezzanine at the rear (Not included in GFA)
- \* 3 Phase power with multiple points throughout plus Phone & Data points
- \* Toilet & amenities plus capped plumbing to add an additional toilet if required
- \* Heating & Cooling system in place for a cooler/warmer working environment
- \* Low Outgoings & Flood Free in 2011
- \* Excellent location only a stone's throw from both Beaudesert & Boundary Roads
- \* Suitable for a wide v