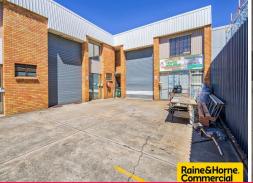

## Perfect Starter Unit? Occupy or Invest - No GST to Pay!

- \* Highly functional tenancy in complex of only 8 units
- \* 155sqm of solid brick & besser block construction with insulated ceiling
- \* Accessed via a single 3.5m wide roller door with up to 6.2m internal warehouse height
- \* Additional 45sqm of storage mezzanine at the rear (Not included in GFA)
- \* 3 Phase power with multiple points throughout plus Phone & Data points
- \* Toilet & amenities plus capped plumbing to add an additional toilet if required
- \* Heating & Cooling system in place for a cooler/warmer working environment
- \* Low Outgoings & Flood Free in 2011
- \* Excellent location only a stone's throw from both Beaudesert & Boundary Roads
- \* Suitable for a wide v