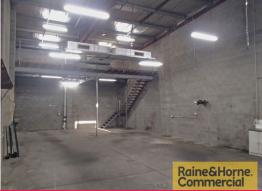

## Perfect Starter Unit? Occupy or Invest - No GST to Pay!

- \* Highly functional tenancy in complex of only 8 units
- \* 155sqm of solid brick & besser block construction with insulated ceiling
- \* Accessed via a single 3.5m wide roller door with up to 6.2m internal warehouse height
- \* Additional 45sqm of storage mezzanine at the rear (Not included in GFA)
- \* 3 Phase power with multiple points throughout plus Phone & Data points
- \* Toilet & amenities plus capped plumbing to add an additional toilet if required
- \* Heating & Cooling system in place for a cooler/warmer working environment
- \* Low Outgoings & Flood Free in 2011
- \* Excellent location only a stone's throw from both Beaudesert & Boundary Roads
- \* Suitable for a wide v