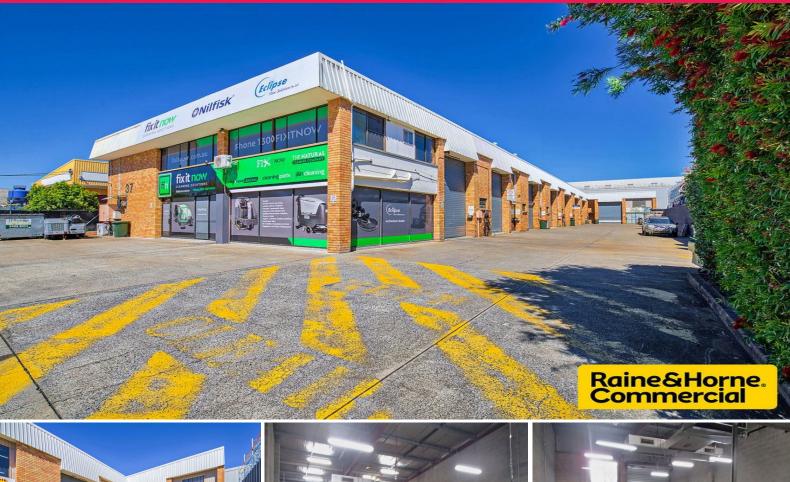

## Raine&Horne. Commercial

7/37 Meadow Avenue, Coopers Plains QLD 4108

## Perfect Starter Unit? Occupy or Invest - No GST to Pay!

- \* Highly functional tenancy in complex of only 8 units
- \* 155sqm of solid brick & besser block construction with insulated ceiling
- \* Accessed via a single 3.5m wide roller door with up to 6.2m internal warehouse height
- \* Additional 45sqm of storage mezzanine at the rear (Not included in GFA)
- \* 3 Phase power with multiple points throughout plus Phone & Data points
- \* Toilet & amenities plus capped plumbing to add an additional toilet if required
- \* Heating & Cooling system in place for a cooler/warmer working environment
- \* Low Outgoings & Flood Free in 2011
- \* Excellent location only a stone's throw from both Beaudesert & Boundary Roads
- \* Suitable for a wide v

Industrial

FOR SALE

155sqm

Raine&Horne. Commercial