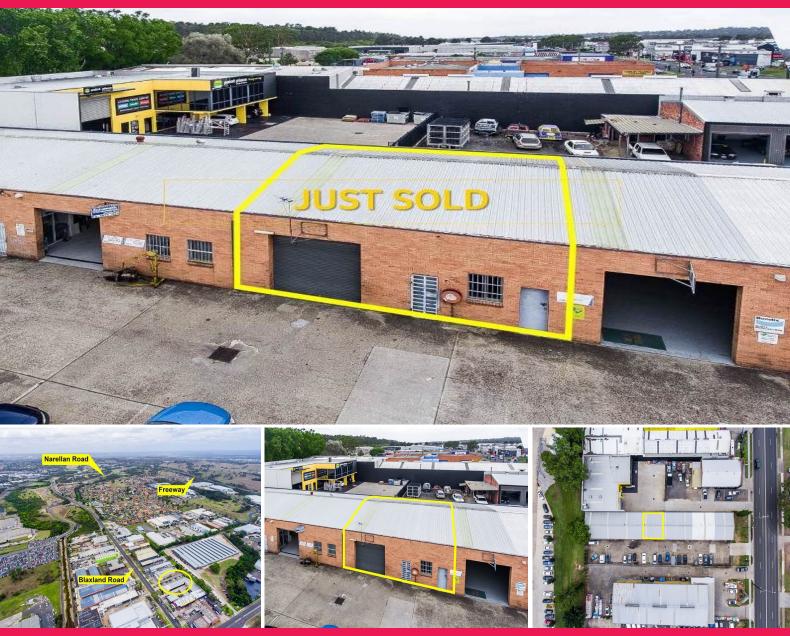

# Act Quickly! Highly sought after Opportunity, not often available!

Located on Blaxland Road, near the intersection of Badgally Road. Within walking distance to Campbelltown Railway station. Direct access is provided to the M5 & M7 Motorways via Narellan or Campbelltown Road.

? 111m? Well presented, Industrial Strata Unit

- ? Full height brick construction
- ? Single roller shutter door access
- ? Small internal office & amenities
- ? Ample parking on-site
- ? Only 8 units within the complex
- ? Currently tenanted

This an extremely rare opportunity to purchase an entry level Industrial property within the Campbelltown Bulky G

Industrial FOR SALE

111sqm