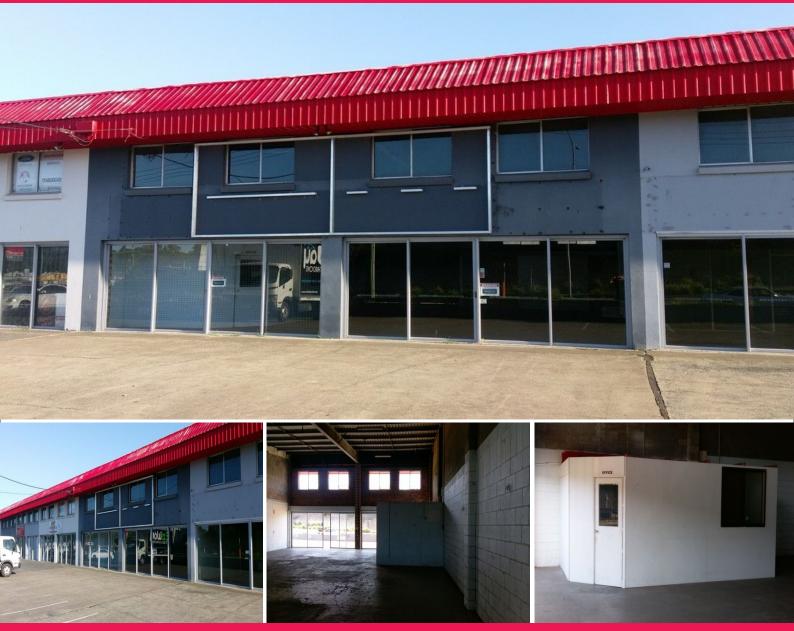

## High Exposure - Industrial Unit 255m2\*

Vacant unit ready for a new occupant

Adjoins busy 24 hour GYM

Common area parking at front of complex.

Excellent street frontage to busy Logan River Road

Excellent business signage available.

Rear roll a door access

Internal Amenities

Tenancy Size:Approx 255m2\*

Annual Nett Lease Rate \$25,048.25 pa + GST

Outgoings: Approx \$6,708.72 pa GST Inclusive (adjusted annually)

All Offers to be submitted to owners for consideration