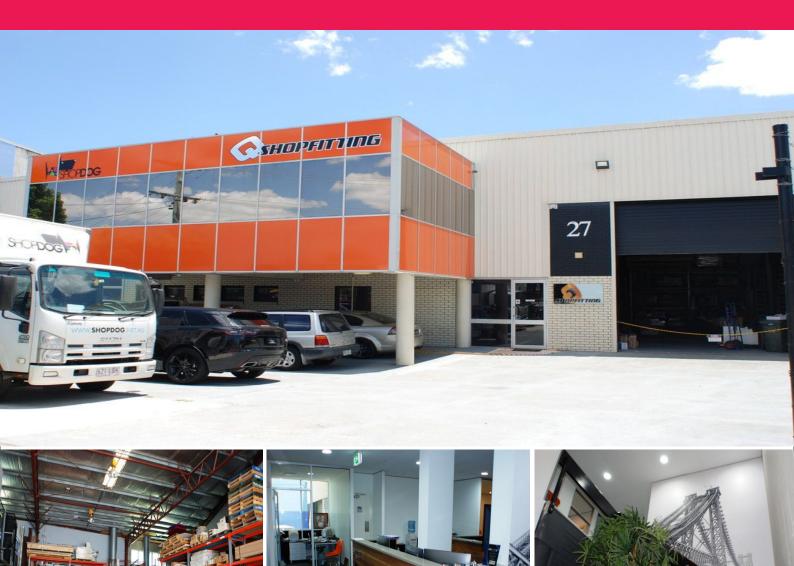

## Warehouse / Factory Suitable for Many Uses

- \* 1,142m2\* tilt panel warehouse with over 6 metres of internal height
- \* Includes 614m2\* of warehouse floor area with great lighting
- \* Includes 224m2\* of newly renovated air cond. mezzanine showroom & office area
- $^{\star}$  Includes 304m2  $\!^{\star}$  of load bearing mezzanine storage / work area
- \* 2 x front roller doors, multiple 3 phase and single phase power outlets
- \* Insulated ceiling, high bay and fluorescent lighting throughout
- \* Plenty of natural light and ventilation from warehouse windows
- \* Two mechanical ventilation systems suitable for a spray booth
- \* Situated on 1,122m2\* of flood free industrial land
- \* Fully fenced property with two sets of wide gates
- \* 8 car parks and room to set down two 40ft container if needed