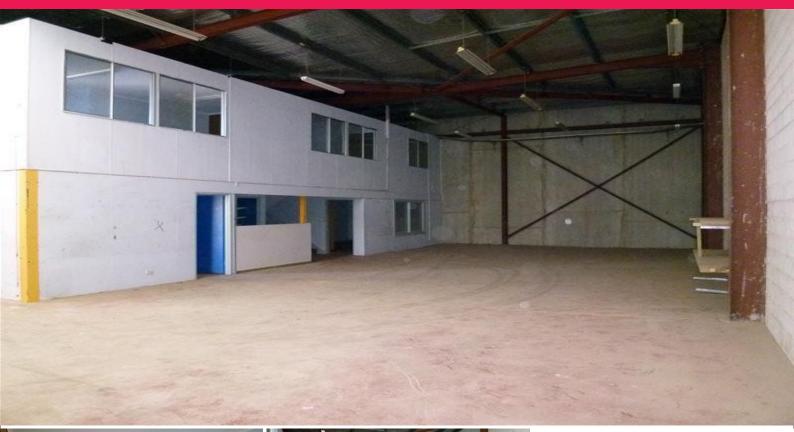

## High Clearance Warehouse with Mezzanine Office Space

This high clearance, container friendly warehouse provides immediate access to Canal Road and Princess Highway, Sydney Airport and Port Botany. Highly functional and perfectly suited for tradesmen or storage.

- 270sqm approx comprising of ground floor warehouse & amenities plus
- a 56sqm approx mezzanine office
- Container height roller shutter
- High clearance, clear span warehouse
- 4 carspaces

Industrial FOR LEASE