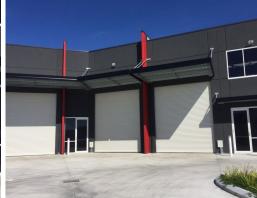

## **BRAND NEW STREET FRONT WAREHOUSE**

Raine & Horne Commercial are pleased to present Unit 3 / 17 Aspiration Circuit Bibra Lake to the market for lease.

Recently completed warehouse located in the Bibra Lake Industrial Estate. Features a 4.5m high roller door access and also high truss to maximize the storage capability of the unit. There is ample parking on site.

Property Features:

• 220\* sqm Warehouse • 10m\* W x 22m\* L • 8m\* Truss Height

\*approx

Asking Rent: \$20,900 p.

Industrial

FOR LEASE

\$20,900 p.a. plus Outgoings and GST

220sqm