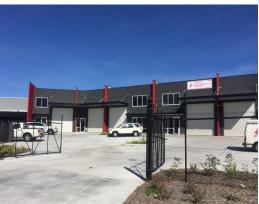

## **BRAND NEW STREET FRONT WAREHOUSE**

Raine & Horne Commercial are pleased to present Unit 3 / 17 Aspiration Circuit Bibra Lake to the market for lease.

Recently completed warehouse located in the Bibra Lake Industrial Estate. Features a 4.5m high roller door access and also high truss to maximize the storage capability of the unit. There is ample parking on site.

Property Features:

• 220\* sqm Warehouse • 10m\* W x 22m\* L • 8m\* Truss Height

\*approx

Asking Rent: \$20,900 p.

Industrial

FOR LEASE

\$20,900 p.a. plus Outgoings and GST

220sqm