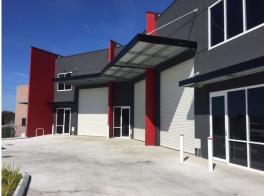

## **BRAND NEW STREET FRONT WAREHOUSE**

Raine & Horne Commercial are pleased to present Unit 3 / 17 Aspiration Circuit Bibra Lake to the market for lease.

Recently completed warehouse located in the Bibra Lake Industrial Estate. Features a 4.5m high roller door access and also high truss to maximize the storage capability of the unit. There is ample parking on site.

Property Features:

• 220\* sqm Warehouse • 10m\* W x 22m\* L • 8m\* Truss Height

\*approx

Asking Rent: \$20,900 p.

Industrial

FOR LEASE

\$20,900 p.a. plus Outgoings and GST

220sqm