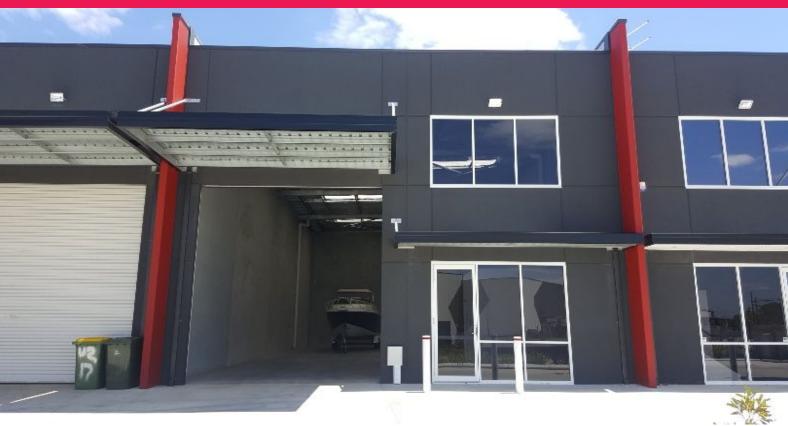

## **BRAND NEW STREET FRONT WAREHOUSE**

Raine & Horne Commercial are pleased to present Unit 3 / 17 Aspiration Circuit Bibra Lake to the market for lease.

Recently completed warehouse located in the Bibra Lake Industrial Estate. Features a 4.5m high roller door access and also high truss to maximize the storage capability of the unit. There is ample parking on site.

Property Features:

• 220\* sqm Warehouse • 10m\* W x 22m\* L • 8m\* Truss Height

\*approx

Asking Rent: \$20,900 p.

Industrial

FOR LEASE

\$20,900 p.a. plus Outgoings and GST

220sqm