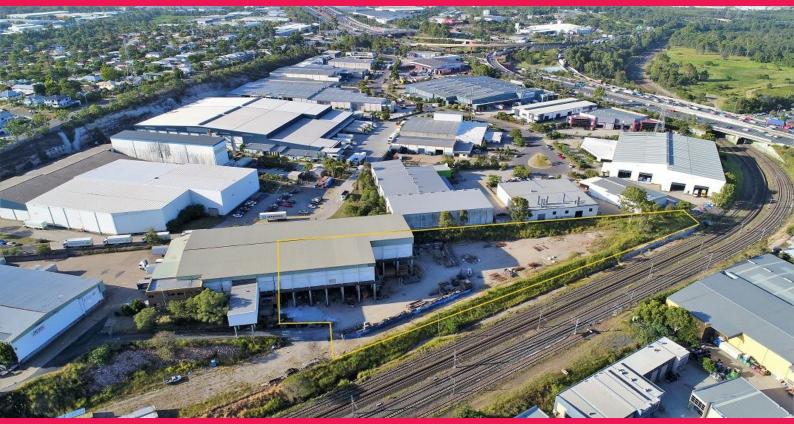

## For Lease: 8,500sqm\* AFFORDABLE HARDSTAND

- 8,500sqm\* hardstand

- Area and access point can be increased in size if required
- Fully fenced site
- Access to power & water if included
- Available now
- Fantastic location being just 600m\* from the Gateway Motorway & Port of Brisbane Motorway and just 150m\* from the Murarrie Train Station
- 2,813sqm\* office/ warehouse also available for lease onsite
- Great value at just \$130,000 p/a + GST Gross!

(\*approx.)

All outlines are indicative only.

For further information or to arrange an inspection please contact the Exclusive Marketing agents Jack Gwyn or Jared Doyle of Ray White Commercial TradeCoast Today!