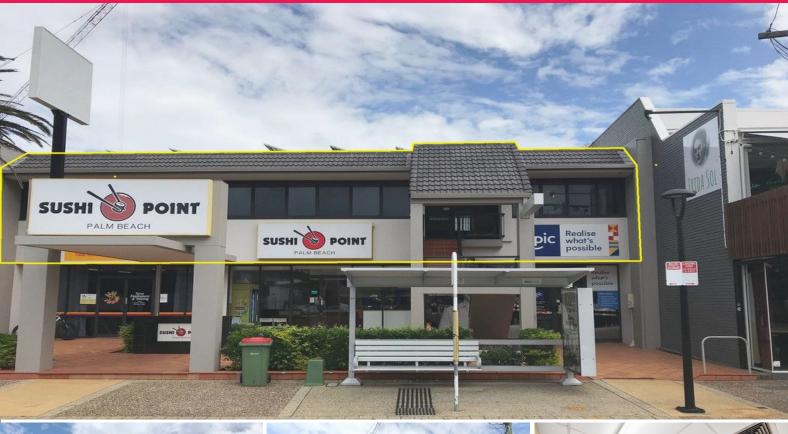

## Ray White. Commercial

4/1174 Gold Coast Highway, Palm Beach QLD 4221

## 146SQM FIRST FLOOR SUITE ON THE GC HIGHWAY

This 146sqm\* first floor commercial suite is located on the Gold Coast Highway in the heart of the trendy Palm Beach CBD. Boasting excellent exposure and views of the ocean, this property would suit any progressive business looking to establish themselves in the middle of the action.

Zoned: Neighbourhood Centre (Mixed use)\*\*

- 146sqm\* professional office / medical suite / retail
- Possible sports rec centre (STCA)
- Ducted air conditioning
- High visibility signage exposure
- Security system
- Kitchenette + M/F bathrooms
- 3 exclusive car parks