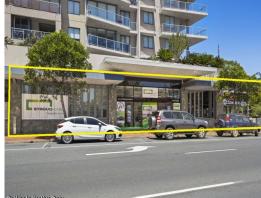

## **FULLY LEASED CENTRAL RETAIL HOLDING - \$1,650,000**

Located in the strong growth suburb of Burleigh Heads. This investment is LOCATION LOCATION LOCATION!

2 excellent tenants with strong leases make this an investment not to be missed. See details below:

• Net income \$119,002 p.a.\*

• 2 strong tenants; Buffalo Sears Smokehouse & Stroud Homes • Net lettable area of 374sqm\* plus 6 car parks on title totaling

519sqm\*

• Exposure to high traffic road (Gold Coast Highway) • Walk to surf beach & breathtaking headland

• Owner determined to sell

Retail

FOR SALE

374sqm