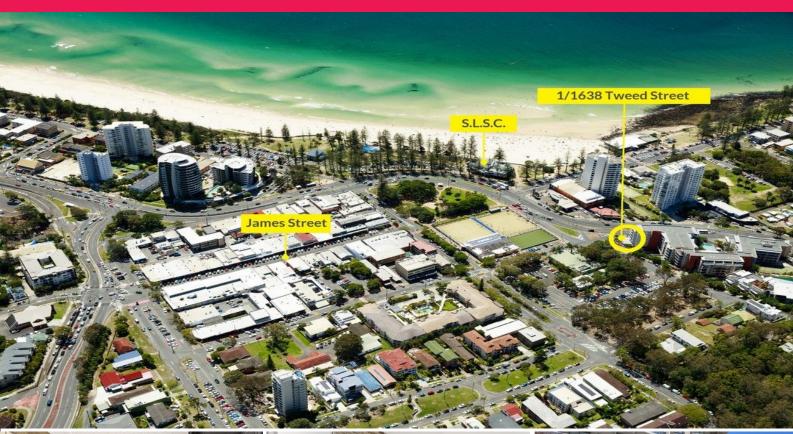

## Ray White.

1/1638 Tweed Street, Burleigh Heads QLD 4220

## **FULLY LEASED CENTRAL RETAIL HOLDING - \$1,650,000**

Located in the strong growth suburb of Burleigh Heads. This investment is LOCATION LOCATION LOCATION!

2 excellent tenants with strong leases make this an investment not to be missed. See details below:

• Net income \$119,002 p.a.\*

• 2 strong tenants; Buffalo Sears Smokehouse & Stroud Homes • Net lettable area of 374sqm\* plus 6 car parks on title totaling

519sqm\*

• Exposure to high traffic road (Gold Coast Highway) • Walk to surf beach & breathtaking headland