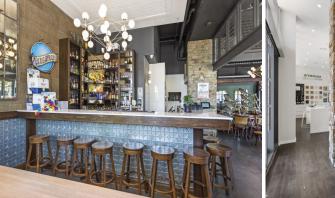

• Net income \$119,002 p.a.\*

• 2 strong tenants; Buffalo Sears Smokehouse & Stroud Homes • Net lettable area of 374sqm\* plus 6 car parks on title totaling

519sqm\*

• Exposure to high traffic road (Gold Coast Highway) • Walk to surf beach & breathtaking headland