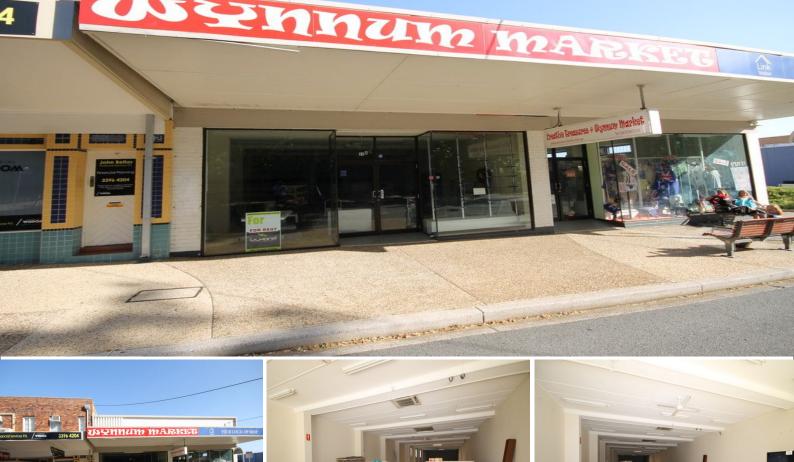

## 82a Florence Street, Wynnum QLD 4178

## Large retail space/showroom in central Wynnum

- 327m2^ retail space in central Wynnum
- 7.6m<sup>^</sup> Wide frontage with great street appeal; shop is 40m<sup>^</sup> deep
- Zoned "Major Centre" making it suitable for a wide variety of businesses and services.
- Main showroom is approx 300m2^
- Storage and kitchen at rear
- Shared amenities at side of building

Gross rent - \$4,350 pcm\* \*Rent quoted excludes GST ^Approximate Retail

FOR LEASE

327sqm

Benn Woods 0408689651 benn.woods@raywhite.com Nathan Moore 0413879428 nathan.moore@raywhite.com