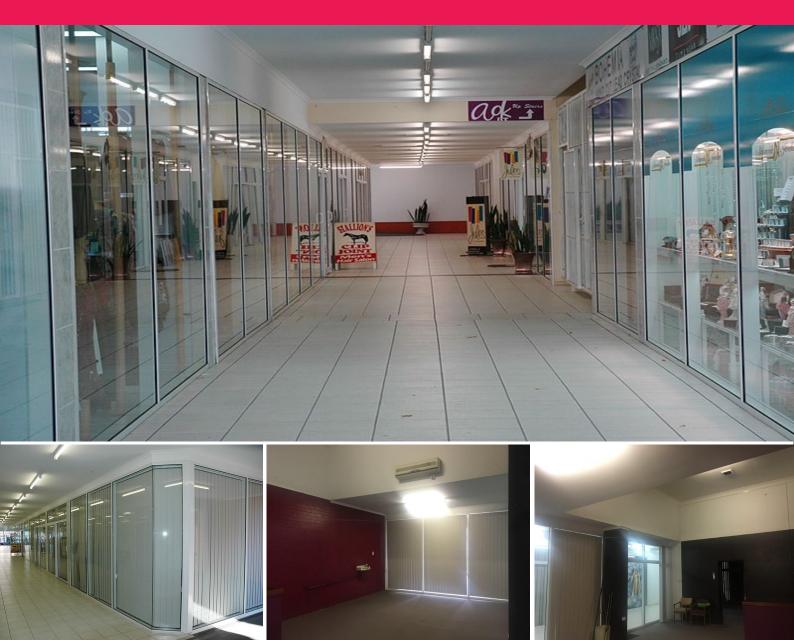

## **Shops 4 & 5 Palace Arcade**

Excellent inner city arcade location for lease. These 2 shops are currently combined however they can be split. 102m2 approximately total floor area and if split would be 40m2 and 62m2. Attractive presentation with glass frontage onto the arcade for display purposes. Suit commercial offices or retail. Contact: David Radonich on 07-41544178 for more details or see: https://www.cbdrealty.com.au/421/Shops-4-and-5-Palace-Arcade