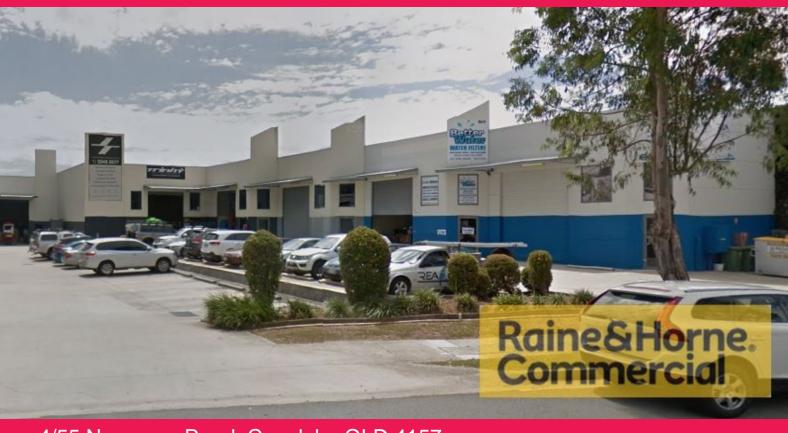

## 4/55 Neumann Road, Capalaba QLD 4157

## 107sqm Clean Span Warehouse

This modern tilt panel unit is located in a small complex of five units. Features include:

- \* 107sqm (approx.) clear span warehouse
- \* Three phase power
- \* Container height roller door
- \* Own amenities kitchenette and toilet
- \* Can be reconfigured to suit business requirements
- \* No GST applicable
- \* For further information or to arrange an inspection please contact Colin Tucker. Please quote property id: 18528310