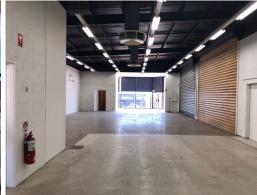

## **Standout Location!**

This well-presented 303m2 tenancy lends itself to a wide variety of uses, including but not limited to:

- Workshop
- Retail/Showroom
- Warehouse/Showroom

Comes with office space, male and female bathrooms and a shower.