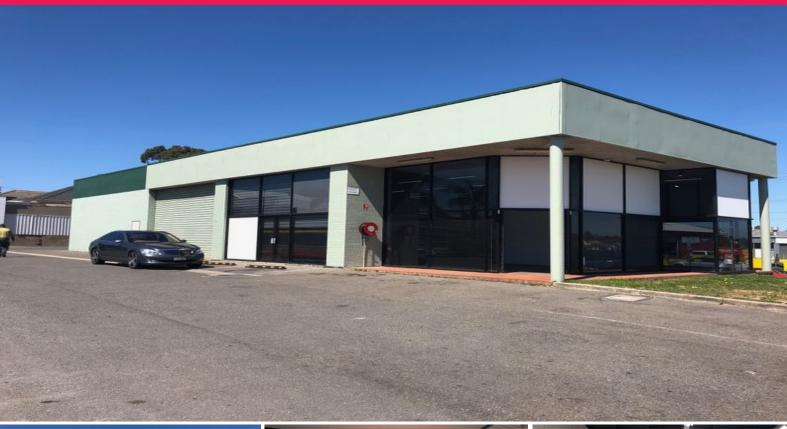

## 327 Main North Road, Enfield SA 5085

## **Standout Location!**

This well-presented 303m2 tenancy lends itself to a wide variety of uses, including but not limited to:

- Workshop
- Retail/Showroom
- Warehouse/Showroom

Comes with office space, male and female bathrooms and a shower.

Situated on a prominent corner, offering massive exposure and convenient access to a large onsite car park.

Generous incentives on

Retail FOR LEASE Refer to Agent 303sqm