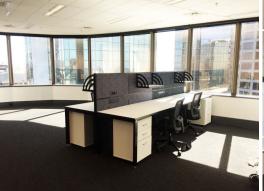

## Superb Fitted Offices at Prestigious 10 Eagle Street Gold Tower

This landmark building is located in the heart of the Golden Triangle opposite the Eagle St Pier Complex fronting the Brisbane river. The offices on the 28th floor are partly furnished and has 2 large private offices, Boardroom, Tea area, reception and large open area. This is a sub lease arrangement.