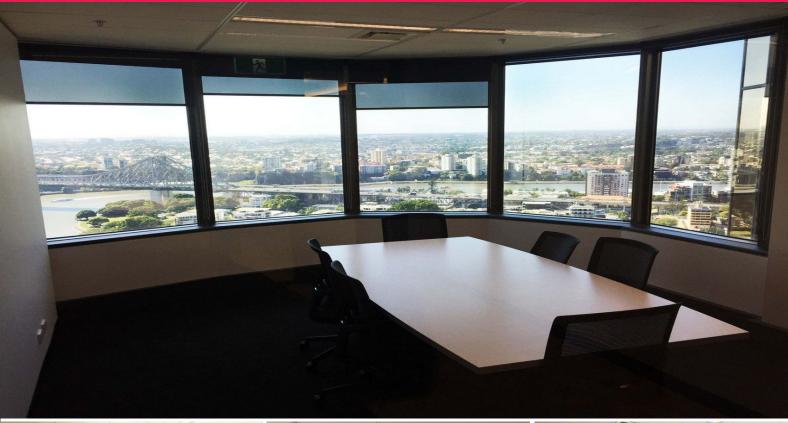

## Superb Fitted Offices at Prestigious 10 Eagle Street Gold Tower

This landmark building is located in the heart of the Golden Triangle opposite the Eagle St Pier Complex fronting the Brisbane river. The offices on the 28th floor are partly furnished and has 2 large private offices, Boardroom, Tea area, reception and large open area. This is a sub lease arrangement.

- \* Superb views overlooking river to Story Bridge
- \* End of trip facilities
- \* Shower access
- \* Access to a separate large meeting room by appointment
- \* Rental is negotiable to approved Tenant
- \* Short term of 12 months considered