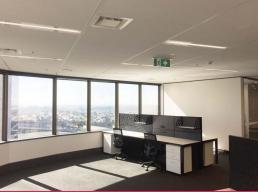

## Superb Fitted Offices at Prestigious 10 Eagle Street Gold Tower

This landmark building is located in the heart of the Golden Triangle opposite the Eagle St Pier Complex fronting the Brisbane river. The offices on the 28th floor are partly furnished and has 2 large private offices, Boardroom, Tea area, reception and large open area. This is a sub lease arrangement.