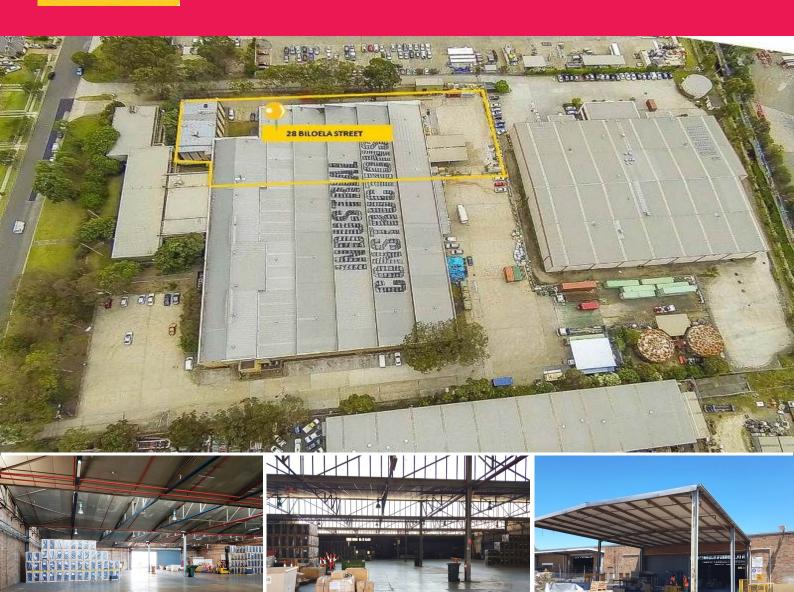

# 28 Biloela Street, Villawood NSW 2163

# **Secure Warehouse & Yard Space**

Located on the Northern side of Biloela Street, approximately 250 metres west of the Miller Street intersection. Easy access is provided to all major roads including the M4 & M5 Motorways.

- ? Functional 3,360m? (approx.) factory & office space
- ? Excellent truck & container access provided
- ? 5.5 to 8.5 metre internal clearances
- ? Access provided via two (2) container height roller shutter doors
- ? Large awning to rear providing all weather access
- ? Rear concrete hardstand area of 1,700m? (approx.)
- ? Corporate style freestanding office space with good fit-out in place
- ? Adjoining 2,117m? factory also available for lease