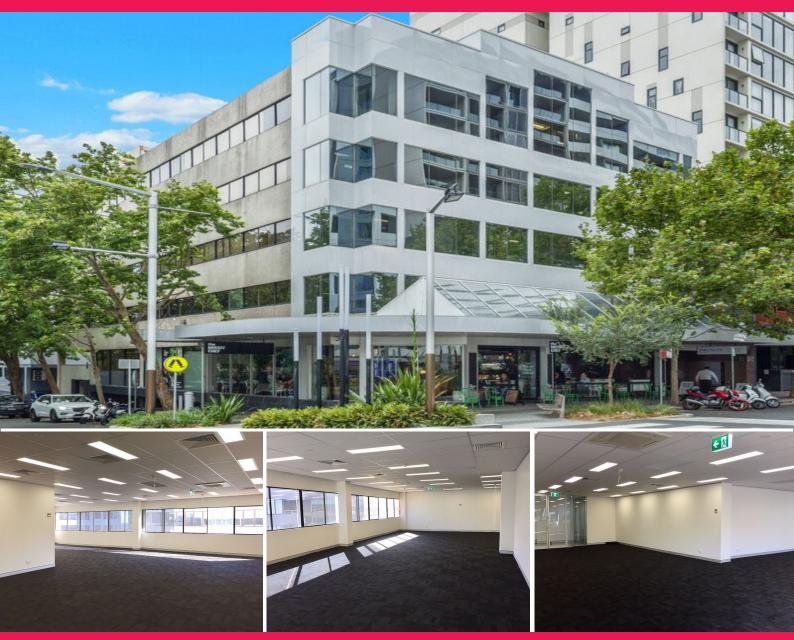

Level 4/26 - 30 Atchison Street, St Leonards NSW 2065

## **Ideal Office Accommodation in Central Location**

Located in the heart of St Leonards two ideal office suites are available surrounded by great amenity including short-walk to station, caf? at door-step, bars and shops. Enjoying an elevated fourth floor, corner position the property has an abundance of natural light on two sides.

Property features include:

Great natural light
Top floor office
Option of open plan or fitted-out suite
Popular Moody Chef Cafe at door-step
Close to Gilroys Hotel
300m from St Leonards Station
Basement parking availa

Offices
FOR LEASE
Contact Agent
317sqm

**Todd Kingston** 

Tom O'Hagan

todd@suttonanderson.com.au

tom@suttonanderson.com.au