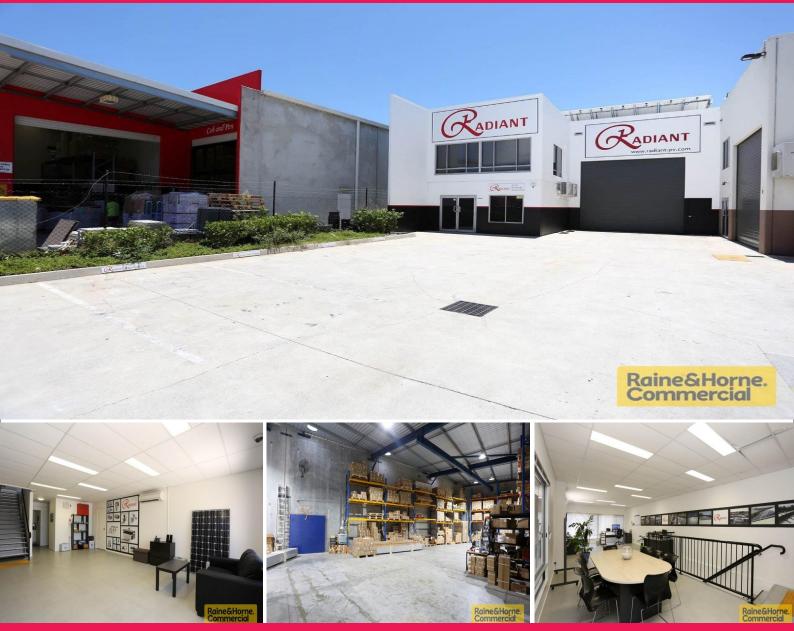

## 384sqm Quality Built and Multi-Functional Tilt Panel Unit

This is an immaculately presented industrial unit suited for trade services / manufacturing or warehousing. Inspection will not disappoint! Features include:

- \* 45sqm (approx.) air conditioned office/reception on ground floor
- \* 70sqm (approx.) air conditioned mezzanine office (on suspended concrete floor)
- \* 244sqm (approx.) clear span warehouse with three phase power and LED lighting throughout
- \* Own amenities kitchenette, spectacular spa/shower and toilet
- \* 5KW solar system
- \* Excellent truck access to extra wide container height electric roller door
- \* Five allocated carparks