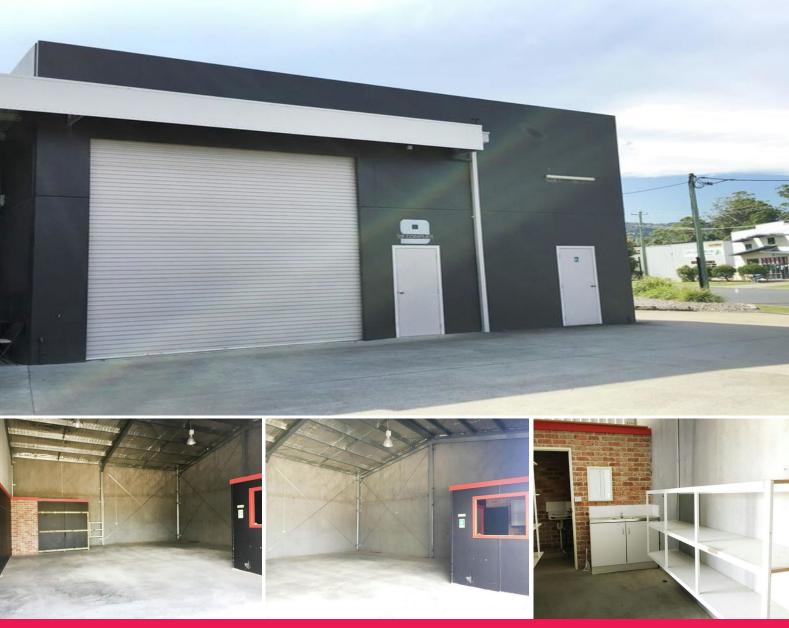

## Unit 9/13 Industrial Drive, Coffs Harbour NSW 2450

## **High Exposure Unit - Popular Industrial Drive...**

Located in 'The Complex', unit 9 provides prime exposure to Industrial Drive.

Approx. 132m2 with internal office, kitchenette and toilet. Unit 9 provides an affordable, high exposure option for your business.

Other key features include:

- Designated parking
- High bay roller door
- Three phase power
- Internal office
- Kitchen and toilet
- Zoned IN1 under Coffs

Industrial FOR LEASE

132sqm