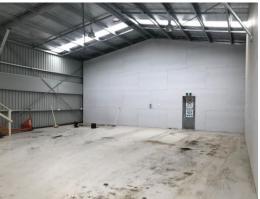

### **Under Offer!**

- Total Building Area: 344m2 (approx)
- Includes 50m2 (approx) mezzanine
- Large Land Area of 1036m2 (approx)
- Container Height Roller Door
- Lock up gate
- 3-Phase Power
- Male/Female Toilets
- Fantastic location serviced by EastLink and Peninsula Link
- Available Immediately