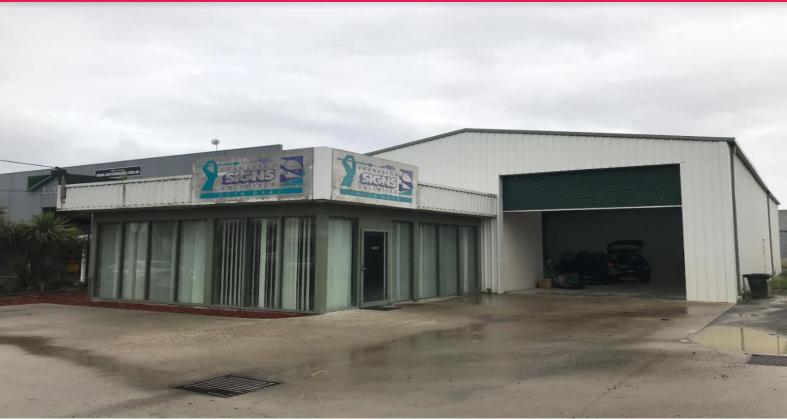

### **Under Offer!**

- Total Building Area: 344m2 (approx)
- Includes 50m2 (approx) mezzanine
- Large Land Area of 1036m2 (approx)
- Container Height Roller Door
- Lock up gate
- 3-Phase Power
- Male/Female Toilets
- Fantastic location serviced by EastLink and Peninsula Link
- Available Immediately

\$35,000 per annum + GST + Outgoings

For further information or to arrange an on-site inspection, please contact one of the exclusive marketing agents

Industrial

FOR LEASE

344sqm