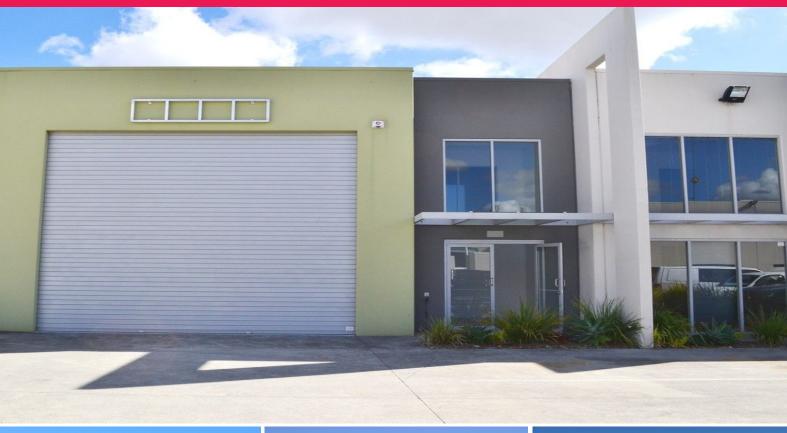

### **Concrete Tilt Panel Warehouse With Office**

- \* 313m2\* total floor space
- \* 230m2\* ground floor plus 83m2\* mezzanine
- \* Reception, multiple office rooms
- \* Contained private parking area
- \* Full amenities including shower
- \* Motivated landlord

Industrial

FOR LEASE

313sqm