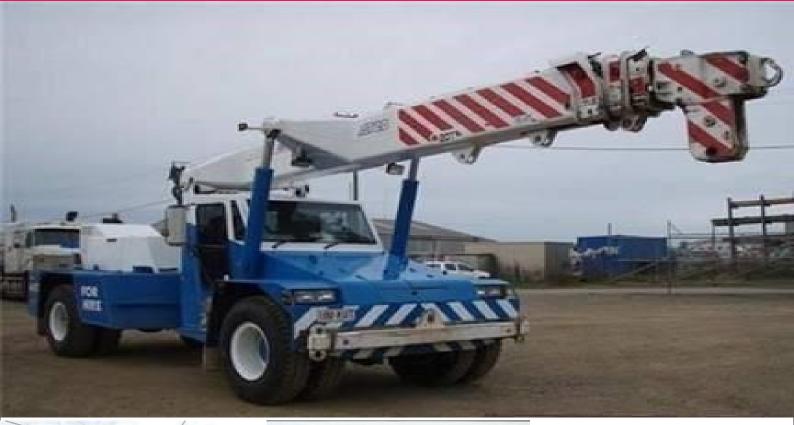

## MOBILE CRANE COMPANY WITH EXISTING CLIENTS, PLENTY OF WORK AND NEW EQUIPMENT

Phone enquiries - please quote property ID 19272.

Well established business of 18 years with an enormous amount of clients for repeat business and contracts.

- 4 slew cranes 3 relatively new
- 4 new model Frannas

Industrial/manufacturing FOR SALE \$6,000,000 Negotiable

No Agent Property -1300594794