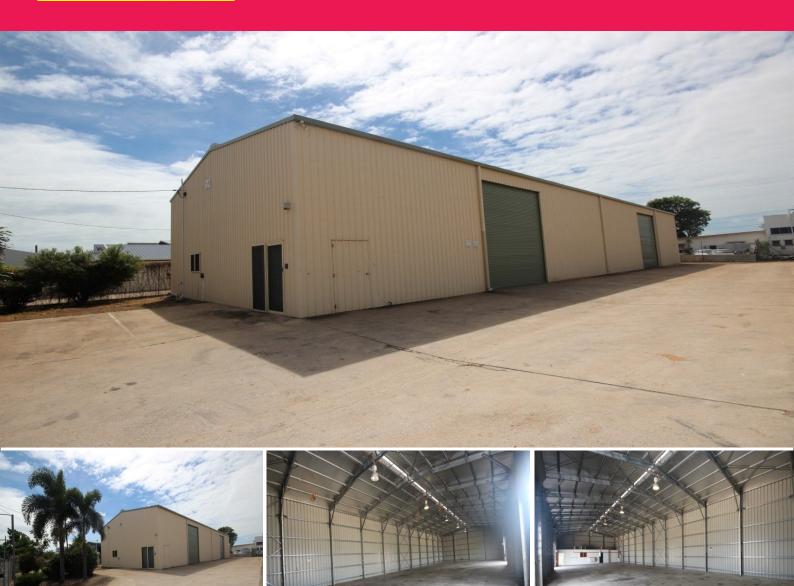

## 18 Auscan Crescent, Garbutt QLD 4814

## **Industrial Office / Warehouse with Hardastand in Central Garbutt**

Modern air conditioned office including reception, private office, toilets and shower facilities.

Warehouse area: 402m2 Office area: 36m2 Land Area: 1000m2

Rental: \$48,180 pa gross + GST

Adjoining 1,000m2 of land also available for sale by negotiation.

Contact Ray White Commercial on 07 4726 7888 to arrange an inspection.

Industrial FOR LEASE

438sqm

Ray White. Commercial
Townsville