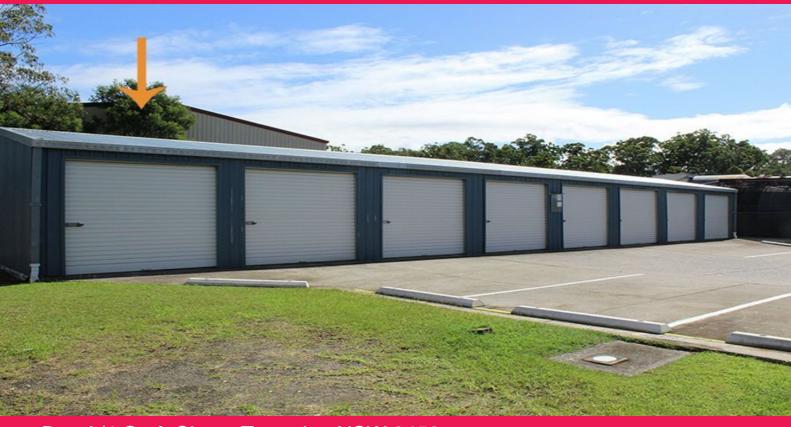

## Bay A/4 Craft Close, Toormina NSW 2452

## AFFORDABLE STORAGE SHED

AFFORDABLE COFFS COAST STORAGE SHED AVAILABLE

An 18sqm (approx.) storage shed available at only \$42 per week (including GST).

Key features of the property include:

- Convenient location
- Easy access
- Security gate
- Constructed of aluminium on concrete slab
- 2m high roller door
- Ideal storage unit
- Price negotiable, depending on term
- \*GST and/or outgoings may be applicable