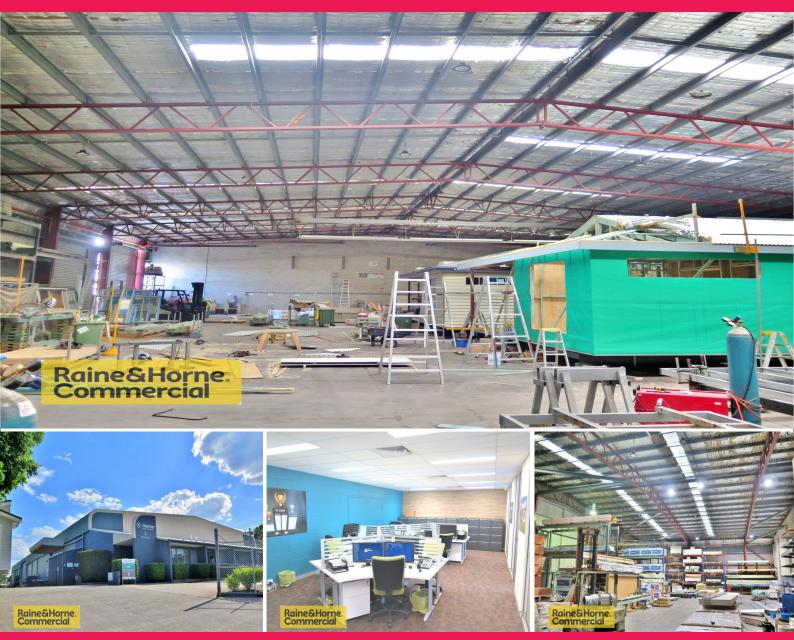

## **Tenanted freehold industrial investment!**

Located in the heart of Somersby industrial precinct is this large format industrial warehouse with state of the art administration area. The property has multiple truck access points with plenty of parking. Currently leased to a prominent home builder, the property presents a fantastic opportunity for the investor.

Features include:

- -Warehousing in two areas of 1,604m2 & 616m2 approx with 7.4m height clearance to centre beam.
- -State of the art administration area with direct access to warehouse.
- -Multiple roller doors with an average of 5.2m height clearance & 7.2m wide.
- -Upgraded power to 400amps.
- -Plenty of parking on s

Industrial FOR SALE

2447sqm