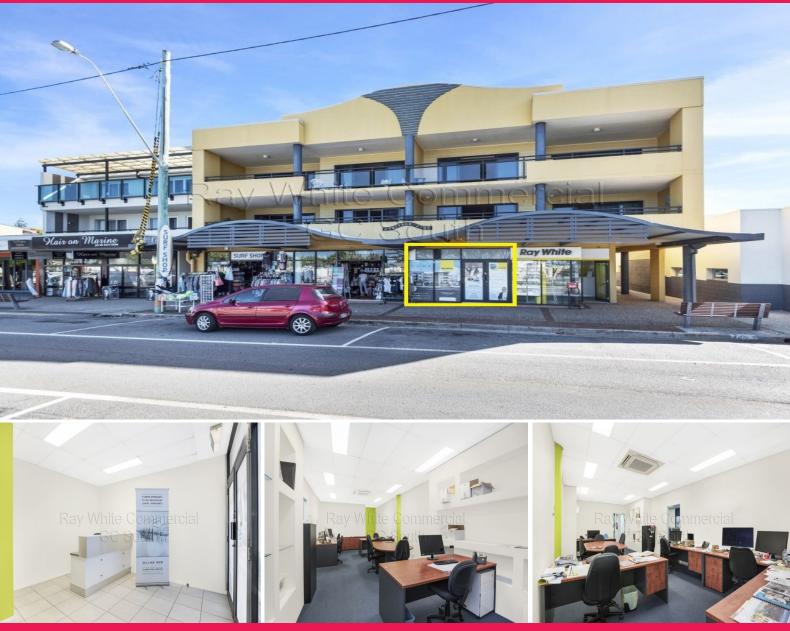

## **Retail Hot Spot on Main Street of Kingscliff**

- 67msq\* of ground floor retail
- Opposite the new Parklands
- Retail shop front plus rear entry doors
- Located next to the Kingscliff Hotel
- Internal amenities and air conditioned
- Will not last

67sqm

Ray White. Commercial

**Darren Jones** 

0402 188 648 darren.jones@raywhite.com