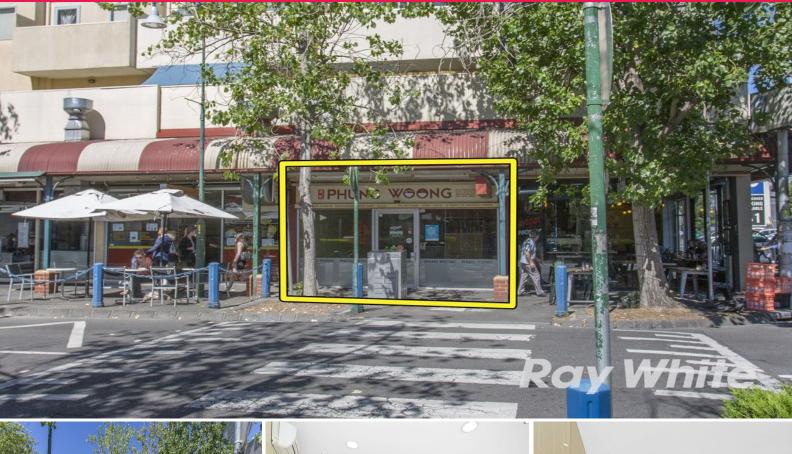

## **Golden Location with food Set-up Opportunity**

Previously operating as an Asian Restaurant, 10 Pratt Street & 40 Young street present a rare opportunity to open a restaurant or caf?, whereby most of the hard work has been done.

Located directly opposite Woolworths Supermarket and situated in front of a pedestrian crossing, the location is second to one when it comes to passing foot-traffic and exposure.

• Total lettable area of 120 m2 approx.

• Turn-key hospitality opportunity - full commercial kitchen with extraction canopies, two walk-in cool rooms, grease trap, gas supply and ample storage

Retail FOR LEASE

120sqm