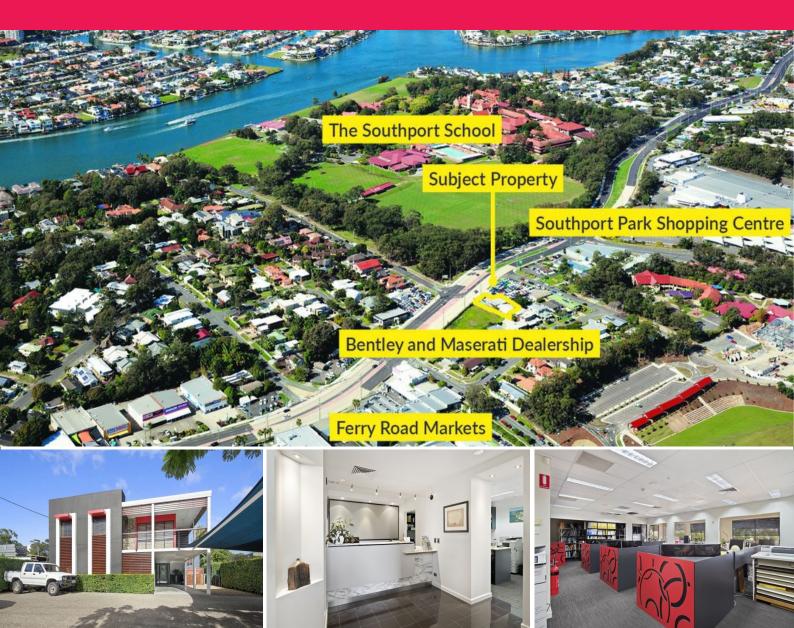

## FULLY LEASED BUILDING - SAME TENANT FOR THE LAST 22 YEARS

An incredible opportunity to secure a freehold property on one of the Gold Coast's busiest streets. The tenant has been located at this premise for 22 years and has been in business for the last 40 years.

- \* Net Income \$133,056.00 pa + GST (tenant pays all outgoings)
- \* 5 year lease ending June 2022 + additional 5 year option
- \* Freestanding building on major arterial road with huge daily passing traffic
- \* Quality fitout throughout with 10 off street carparks (4 undercover)
- \* Walking distance to Ferry Road Markets & Southport Park Shopping Centre
- \* Land area 696m2, buil