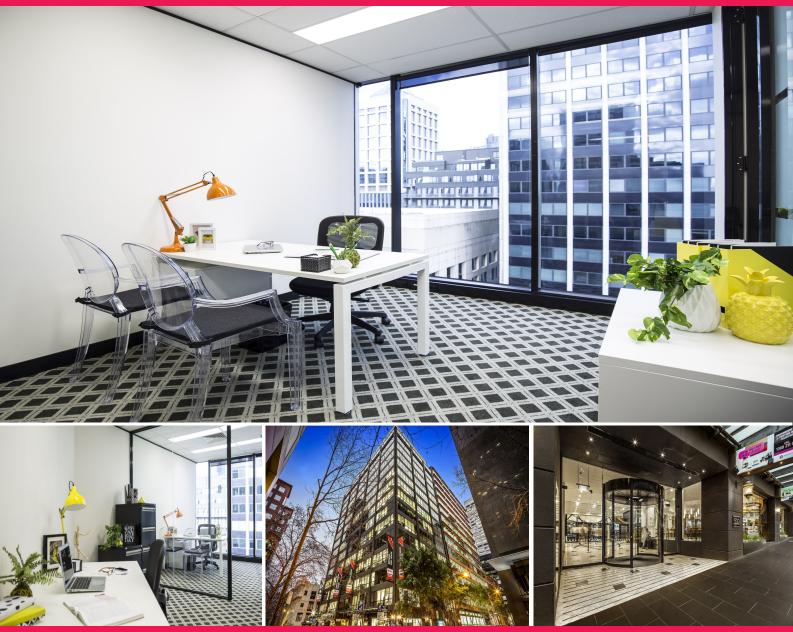

## Suite 1102/530 Little Collins Street, Melbourne VIC 3000

## Move your business into the CBD with an office at Exchange Tower!

Situated right in the heart of Melbourne's finance and legal precinct, Exchange Tower is your ?one stop shop?.

Suite 1102 ticks all the boxes. With an open plan space for 4-5 people as well as 4 large private offices ideal for executive offices or meeting spaces, you can customise this suite to meet your business needs. Suite 1102 also features a separate waiting area and an abundance of natural light from the floor to ceiling windows.

As a tenant of Exchange Tower, you have exclusive access to a showcase of onsite professional and lifestyle facilities including:

- Gymnasium and shower facilities

- 24 hour swipe card ac

Offices FOR LEASE