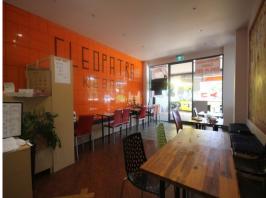

## FITTED OUT KEBAB SHOP

Shop 4, 381 Main Road, Wellington Point

- 73m2\* fitted out kebab shop/take away
- Fully air-conditioned
- Self-contained amenities
- Generous onsite parking at the rear
- Constant walk & drive by traffic
- Great signage & exposure to busy roundabout
- Currently trading as 'Cleopatra Kebabs'
- Tenant will vacate should owner occupier want possession

SALE PRICE^ - \$370,000

\* Approximately

Retail

FOR SALE

73sqm