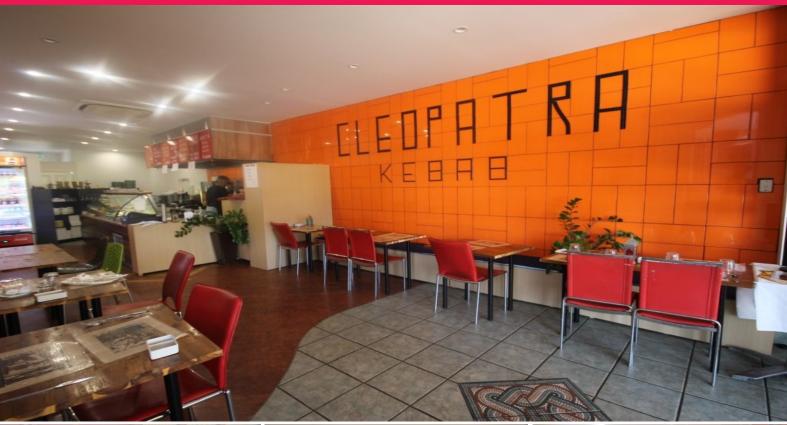

## FITTED OUT KEBAB SHOP

Shop 4, 381 Main Road, Wellington Point

- 73m2\* fitted out kebab shop/take away
- Fully air-conditioned
- Self-contained amenities
- Generous onsite parking at the rear
- Constant walk & drive by traffic
- Great signage & exposure to busy roundabout
- Currently trading as 'Cleopatra Kebabs'
- Tenant will vacate should owner occupier want possession

SALE PRICE^ - \$370,000

\* Approximately

Retail

FOR SALE

73sqm