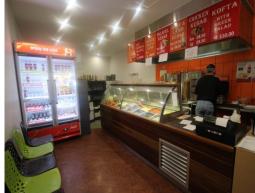

## FITTED OUT KEBAB SHOP

Shop 4, 381 Main Road, Wellington Point

- 73m2\* fitted out kebab shop/take away
- Fully air-conditioned
- Self-contained amenities
- Generous onsite parking at the rear
- Constant walk & drive by traffic
- Great signage & exposure to busy roundabout
- Currently trading as 'Cleopatra Kebabs'
- Tenant will vacate should owner occupier want possession

SALE PRICE^ - \$370,000

\* Approximately

Retail

FOR SALE

73sqm