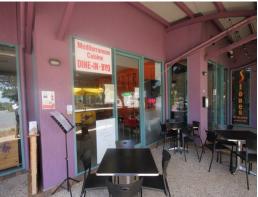

## FITTED OUT KEBAB SHOP

Shop 4, 381 Main Road, Wellington Point

- 73m2\* fitted out kebab shop/take away
- Fully air-conditioned
- Self-contained amenities
- Generous onsite parking at the rear
- Constant walk & drive by traffic
- Great signage & exposure to busy roundabout
- Currently trading as 'Cleopatra Kebabs'
- Tenant will vacate should owner occupier want possession

SALE PRICE^ - \$370,000

\* Approximately

Retail

FOR SALE

73sqm