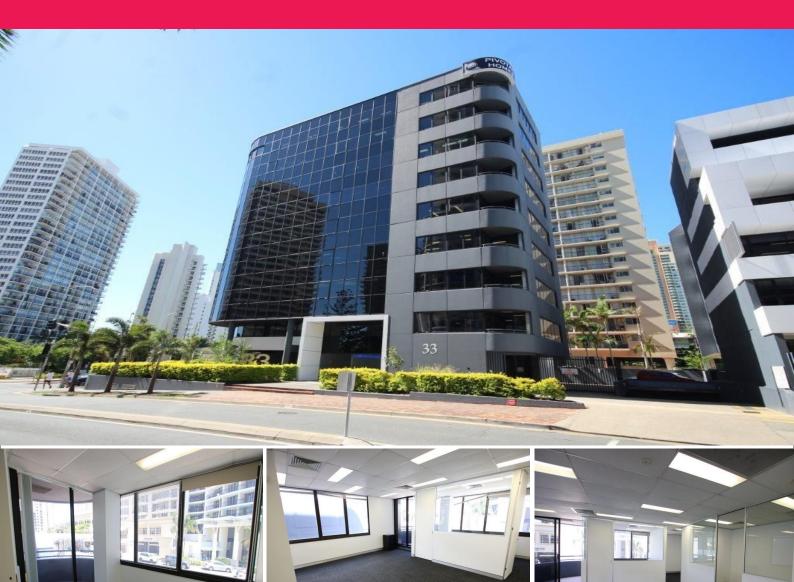

### **Premier Executive Building - Surfers Location!**

- \* 104m2\* of office space now available
- \* 133m2\* also available in the building
- \* Existing fit out with open plan, offices and kitchenette
- \* Central location Close proximity to shops, cafes and restaurants
- \* Less than 10 minutes from Southport and Broadbeach business hubs!
- \* 24 hour building access
- \* Call now to arrange an inspection! (\*Approx)

#### Offices

FOR LEASE

104sqm