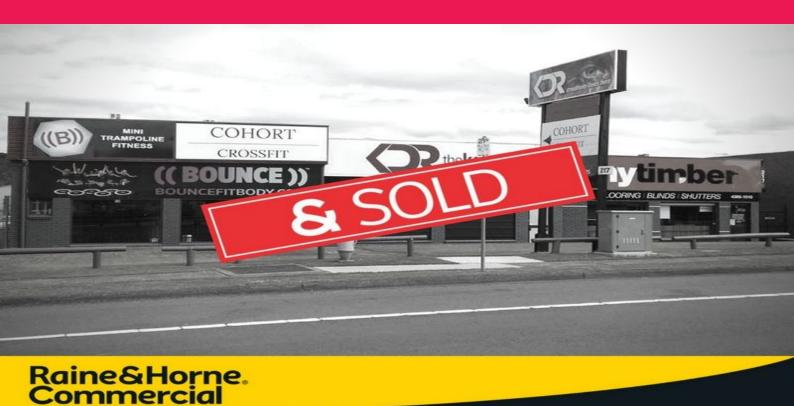

## CENTRAL COAST HIGHWAY FREEHOLD INVESTMENT IN ERINA WITH 4 TENANTS

Highly sought after freehold investment with uninterrupted exposure to the Central Coast Highway. This fully leased Erina CBD investment generates \$188,218.44 per annum from Four (4) tenants and has the exceptional opportunity gives you the opportunity to redevelop a Highway exposed property.

First time offered to the market since 2002, this investment offers you a commencing rental return of 6.2% from a fully occupied property in the hottest Business Hub On the Central Coast.

Advantages for this location include