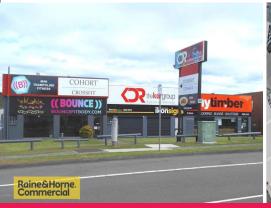

## CENTRAL COAST HIGHWAY FREEHOLD INVESTMENT IN ERINA WITH 4 TENANTS

Highly sought after freehold investment with uninterrupted exposure to the Central Coast Highway. This fully leased Erina CBD investment generates \$188,218.44 per annum from Four (4) tenants and has the exceptional opportunity gives you the opportunity to redevelop a Highway exposed property.

First time offered to the market since 2002, this investment offers you a commencing rental return of 6.2% from a fully occupied property in the hottest Business Hub On the Central Coast.

Advantages for this location include